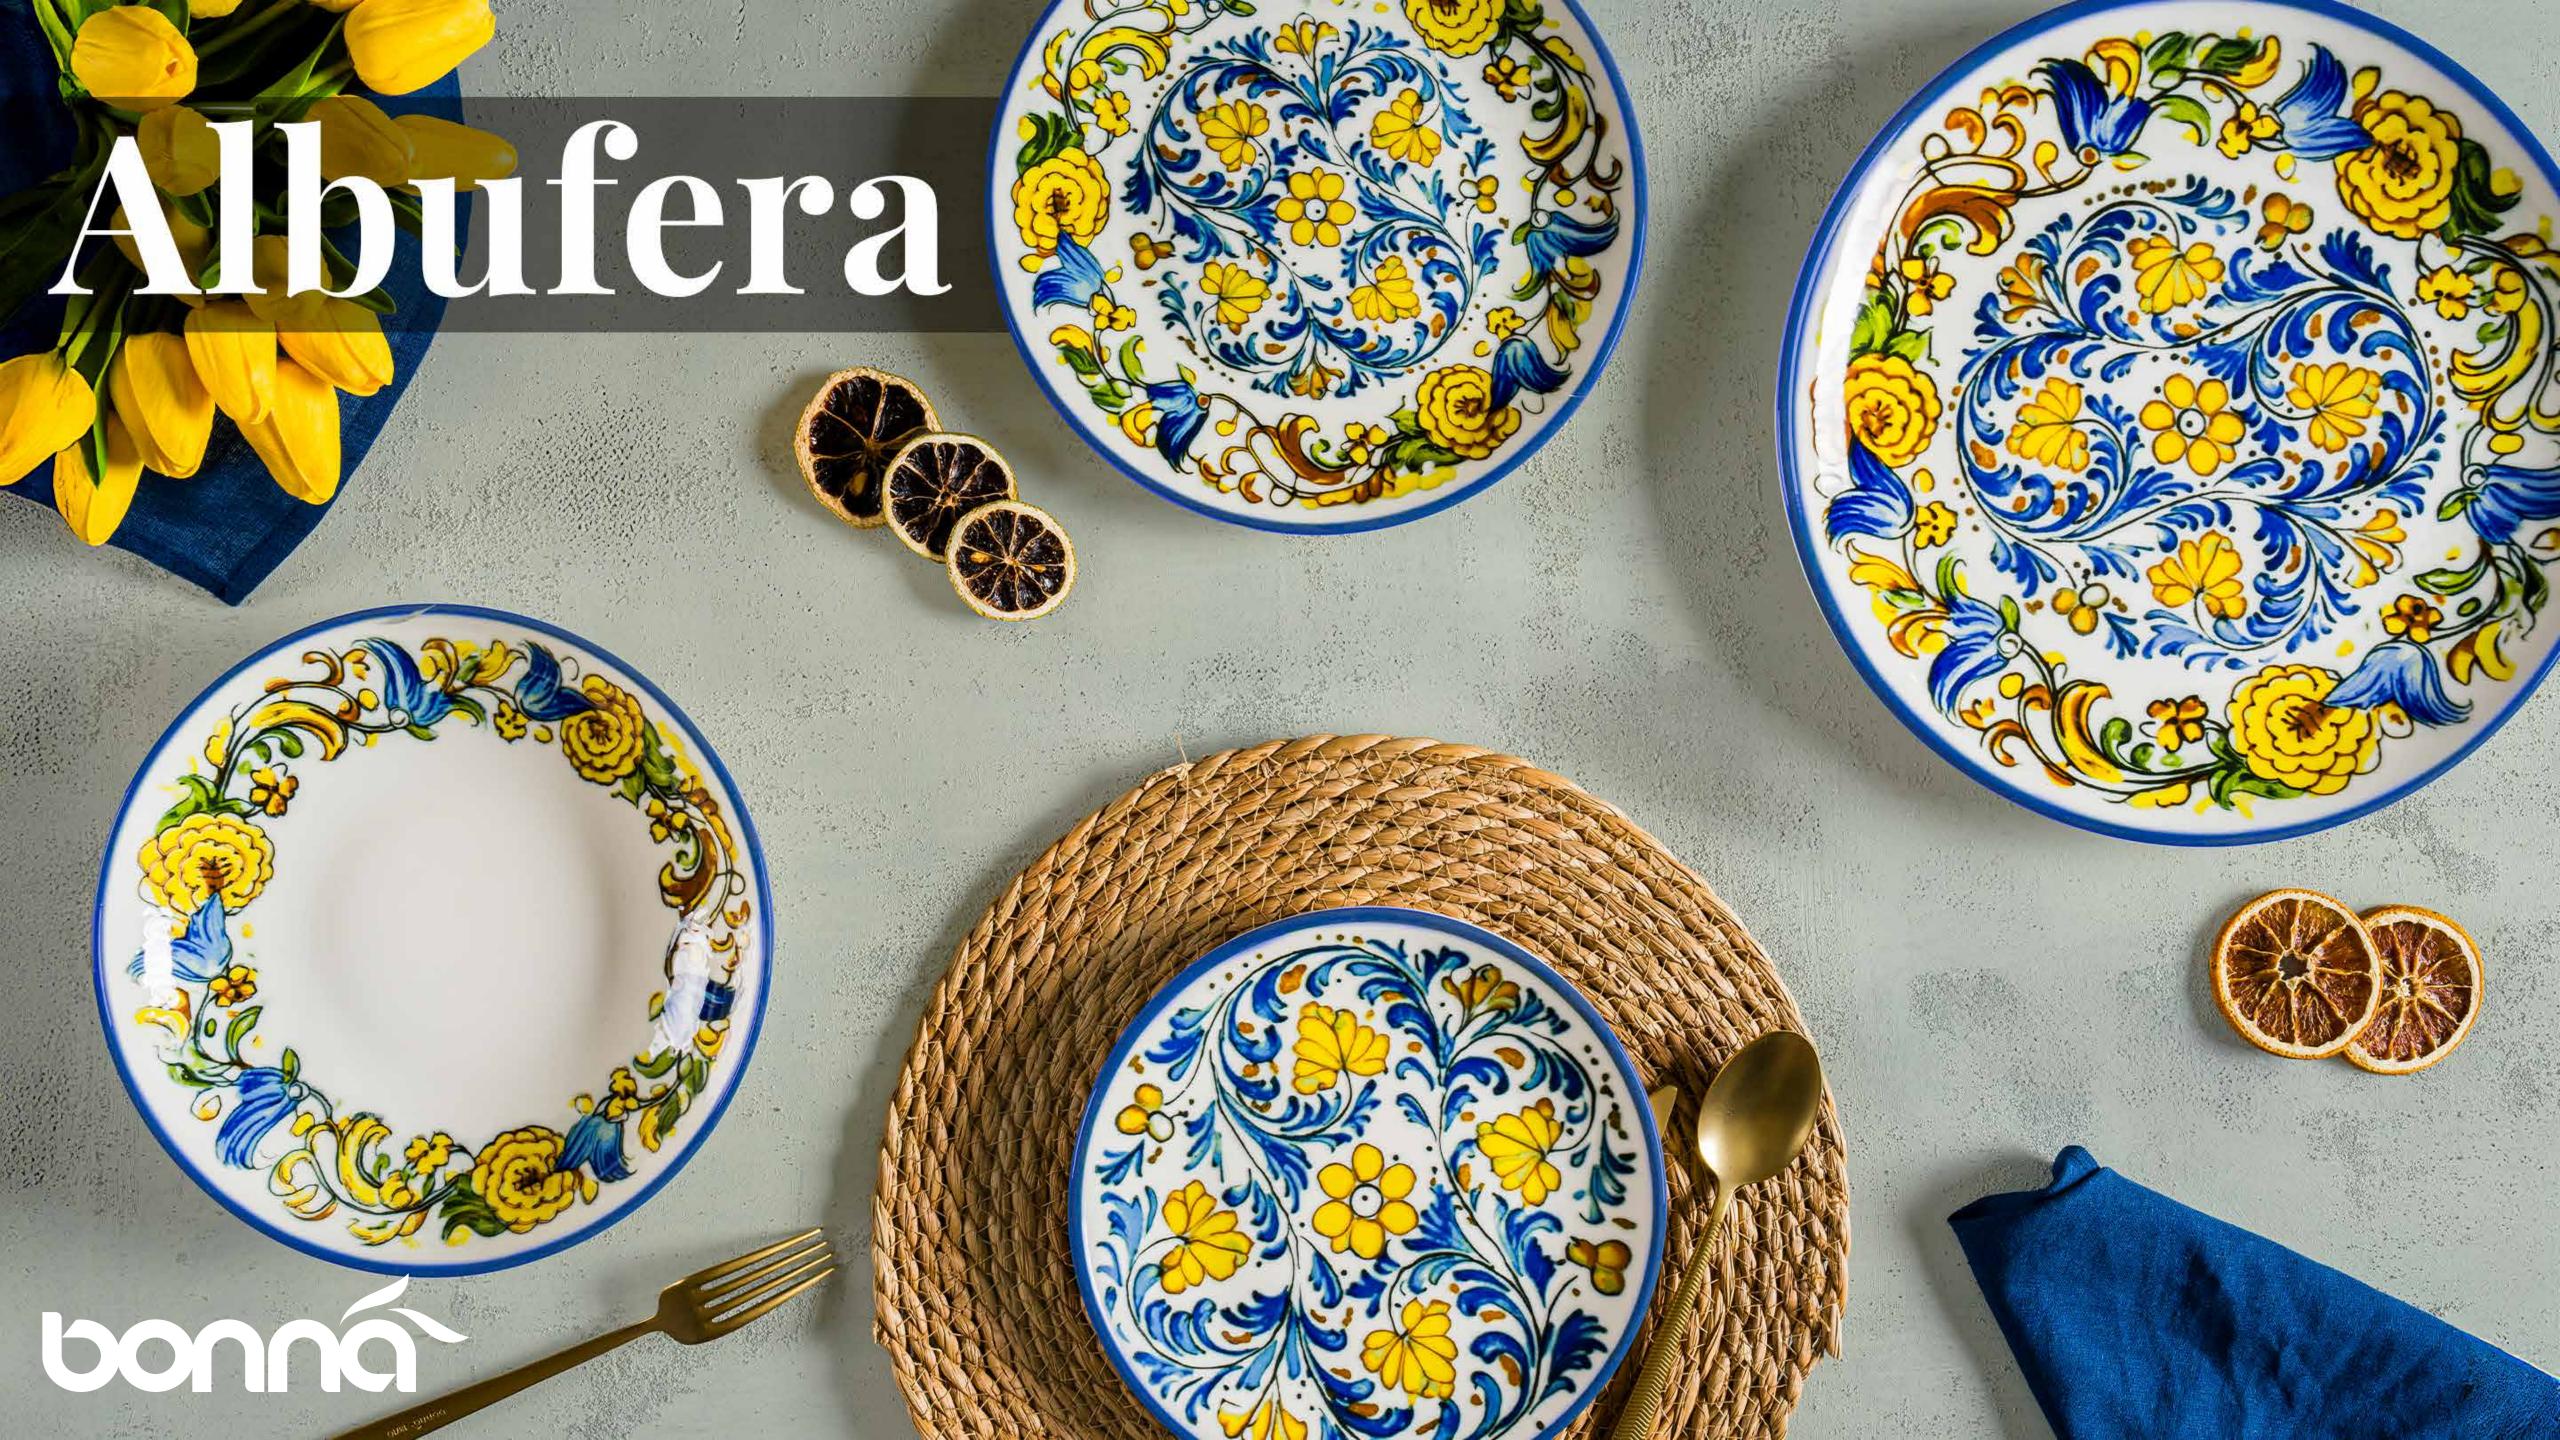

Inspired by the traditional patterns of Sicily, the Albufera collection stands out as an ideal option for warm and friendly restaurants with its vibrant colors and floral motifs. The blue rim detail surrounding the plate symbolizes the Mediterranean geography. Albufera offers a warm atmosphere to professional kitchens with its high-strength clay recipe.

## **Collection Features and Benefits**

- Inspired by the traditional hand-painted porcelain of Sicily, the Albufera series reflects the rich and fertile lands of the Mediterranean.
- Albufera offers chefs and restaurants the advantage of long-lasting use, thanks to its lifetime warranty against edge chipping.
- Its stackable forms provide space saving and ease of use for the kitchen team in the working environment.
- You can diversify your presentation style by combining Albufera with our Linea Blue collection.