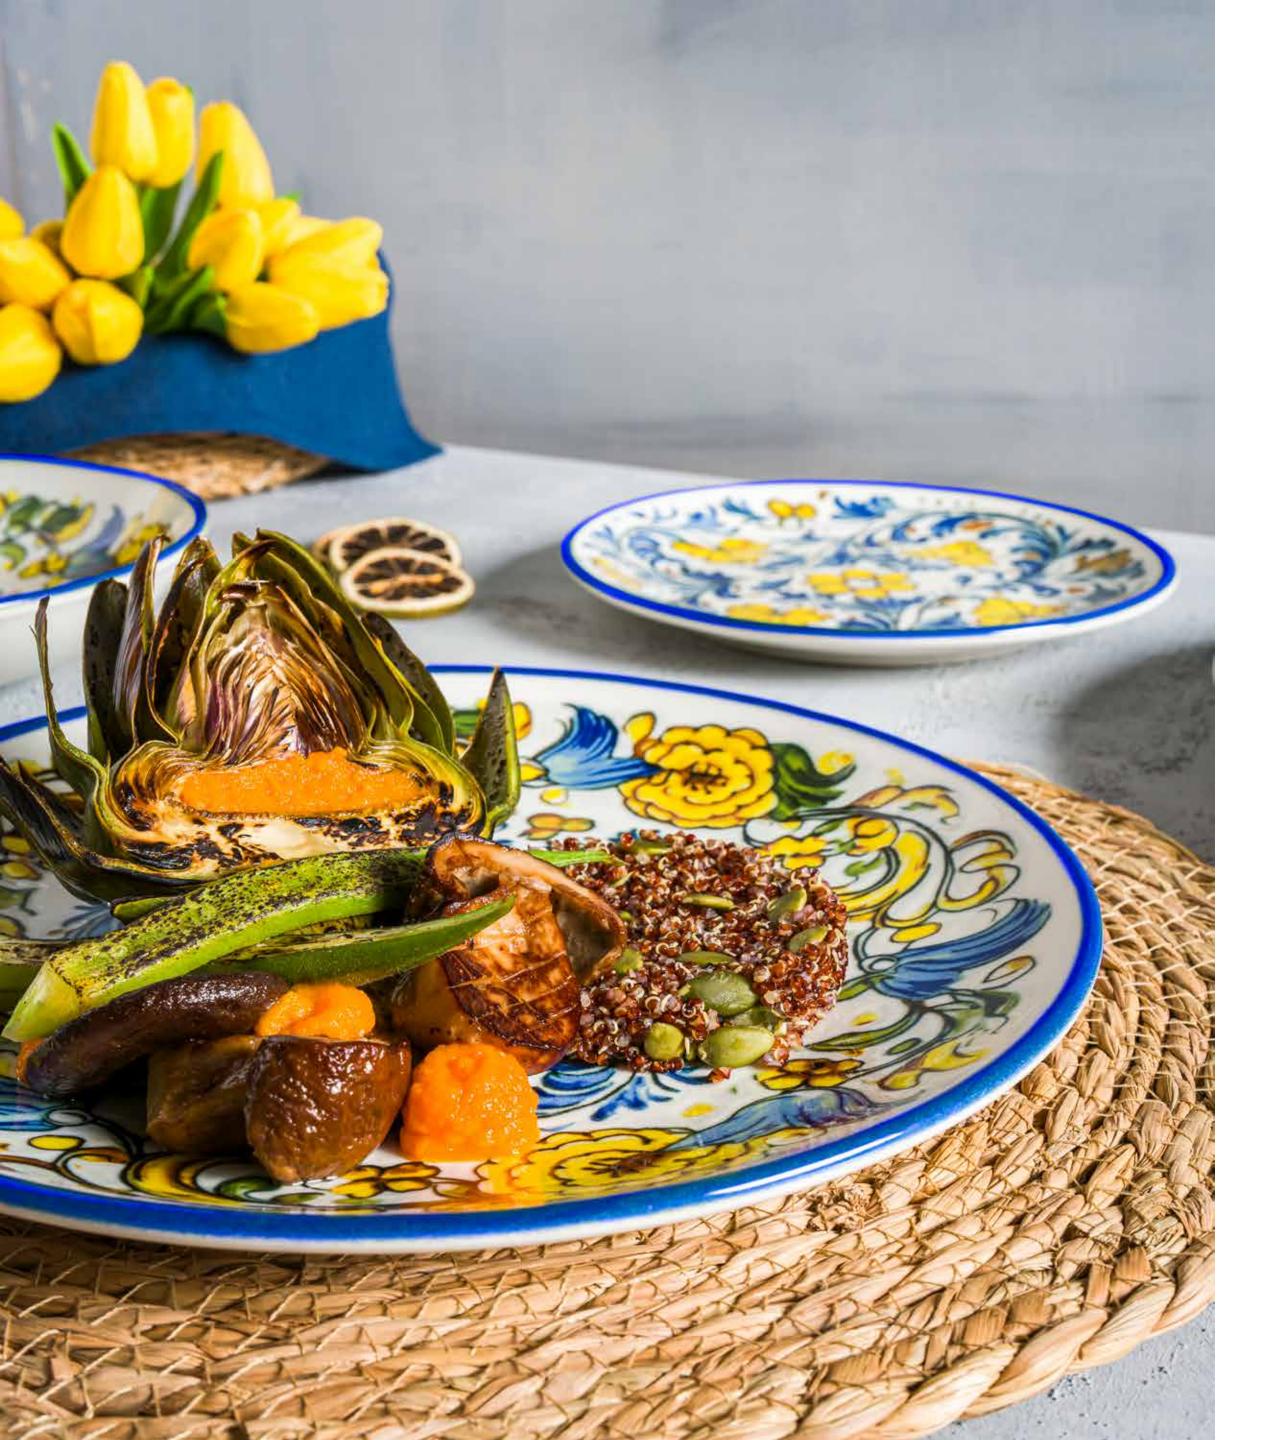

Inspired by the traditional patterns of Sicily, the Albufera collection stands out as an ideal option for warm and friendly restaurants with its vibrant colors and floral motifs. The blue rim detail surrounding the plate symbolizes the Mediterranean geography. Albufera offers a warm atmosphere to professional kitchens with its high-strength clay recipe.

## **Collection Features and Benefits**

- Inspired by the traditional hand-painted porcelain of Sicily, the Albufera series reflects the rich and fertile lands of the Mediterranean.
- Albufera offers chefs and restaurants the advantage of long-lasting use, thanks to its lifetime warranty against edge chipping.
- Its stackable forms provide space saving and ease of use for the kitchen team in the working environment.
- You can diversify your presentation style by combining Albufera with our Linea Blue collection.