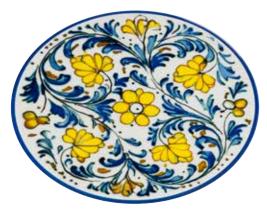

Inspired by the traditional patterns of Sicily, the Albufera collection stands out as an ideal option for warm and friendly restaurants with its vibrant colors and floral motifs. The blue rim detail surrounding the plate symbolizes the Mediterranean geography. Albufera offers a warm atmosphere to professional kitchens with its high-strength clay recipe.

## **Collection Features and Benefits**

- Inspired by the traditional hand-painted porcelain of Sicily, the Albufera series reflects the rich and fertile lands of the Mediterranean.
- Albufera offers chefs and restaurants the advantage of long-lasting use, thanks to its lifetime warranty against edge chipping.
- Its stackable forms provide space saving and ease of use for the kitchen team in the working environment.
- You can diversify your presentation style by combining Albufera with our Linea Blue collection.