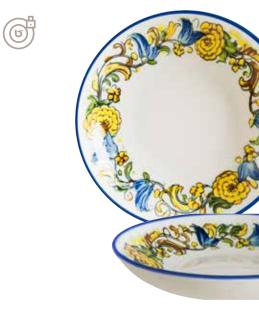

G

| Flat Plate             | $\bigcirc$ |
|------------------------|------------|
| ABF-MWGRM27DZ<br>27 cm | 12         |
|                        |            |

G

| Pizza Plate | $\bigcirc$ |
|-------------|------------|
| ABFGRM32PZ  | 6          |
| 32 cm       |            |