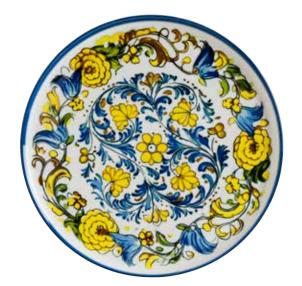

Inspired by the traditional patterns of Sicily, the Albufera collection stands out as an ideal option for warm and friendly restaurants with its vibrant colors and floral motifs. The blue rim detail surrounding the plate symbolizes the Mediterranean geography. Albufera offers a warm atmosphere to professional kitchens with its high-strength clay recipe.

## **Collection Features and Benefits**

- Inspired by the traditional hand-painted porcelain of Sicily, the Albufera series reflects the rich and fertile lands of the Mediterranean.
- Albufera offers chefs and restaurants the advantage of long-lasting use, thanks to its lifetime warranty against edge chipping.
- Its stackable forms provide space saving and ease of use for the kitchen team in the working environment.
- You can diversify your presentation style by combining Albufera with our Linea Blue collection.