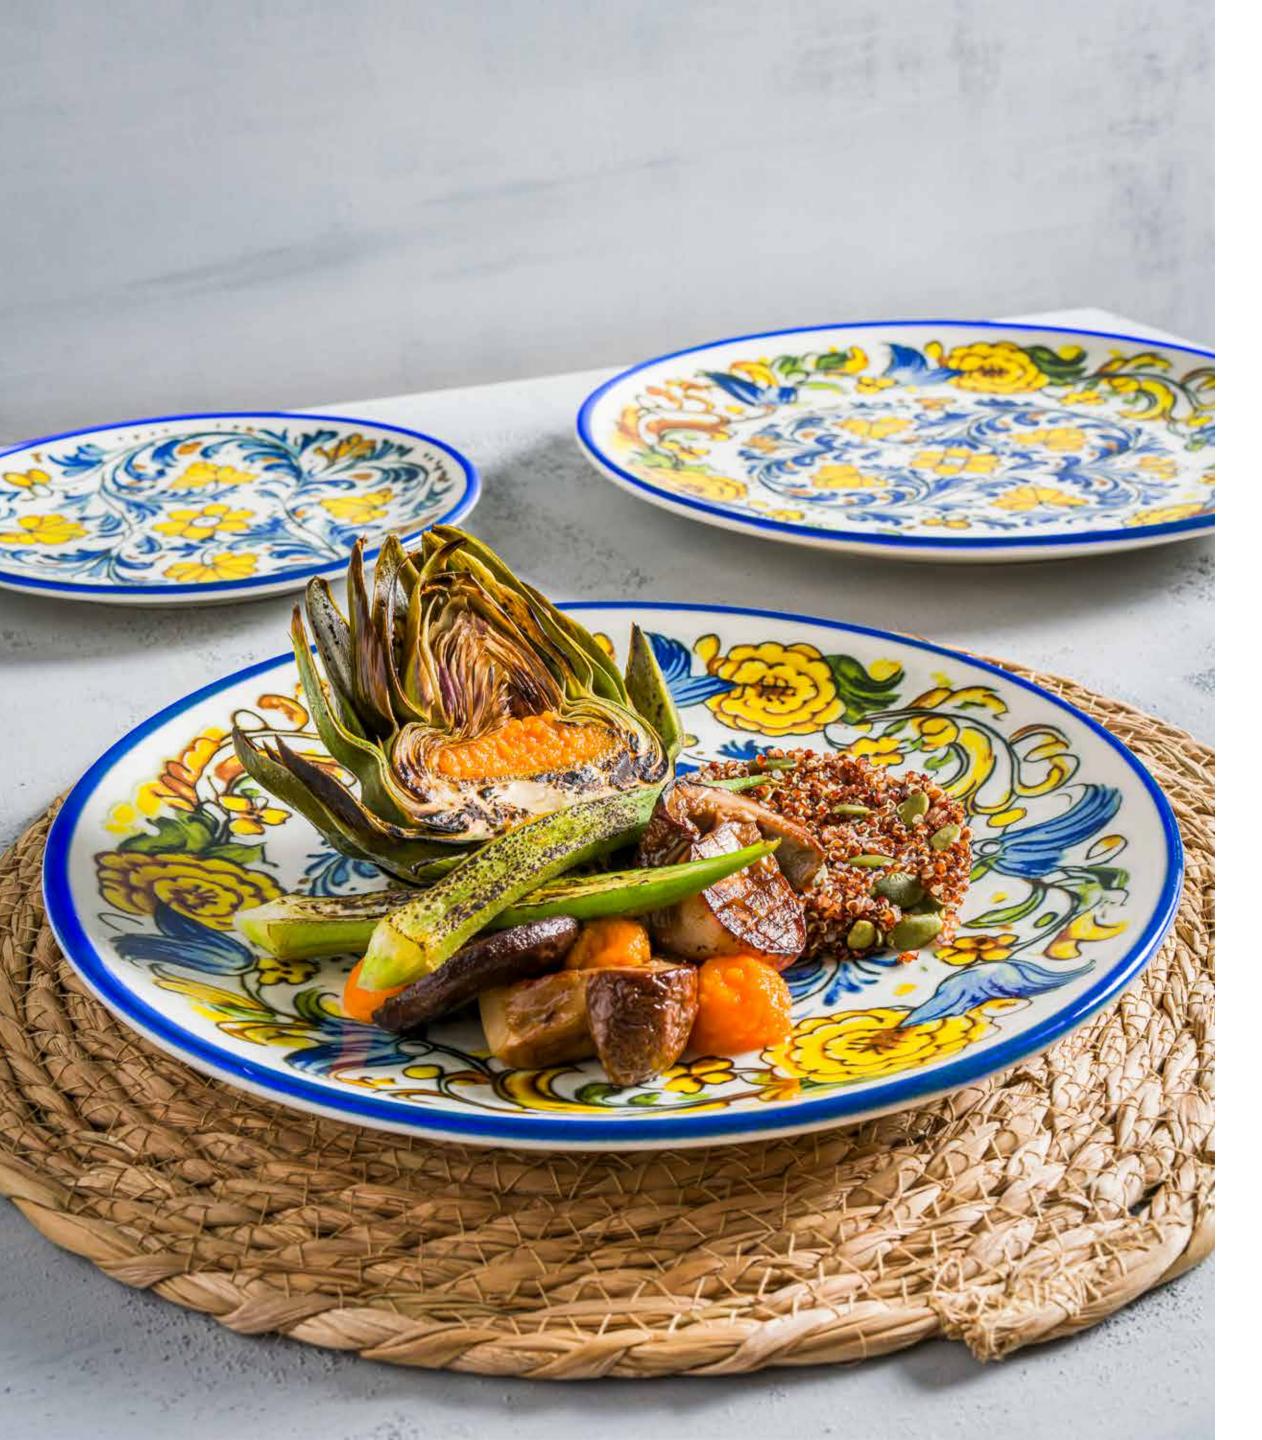

Inspired by the traditional patterns of Sicily, the Albufera collection stands out as an ideal option for warm and friendly restaurants with its vibrant colors and floral motifs. The blue rim detail surrounding the plate symbolizes the Mediterranean geography. Albufera offers a warm atmosphere to professional kitchens with its high-strength clay recipe.

## **Collection Features and Benefits**

- Inspired by the traditional hand-painted porcelain of Sicily, the Albufera series reflects the rich and fertile lands of the Mediterranean.
- Albufera offers chefs and restaurants the advantage of long-lasting use, thanks to its lifetime warranty against edge chipping.
- Its stackable forms provide space saving and ease of use for the kitchen team in the working environment.
- You can diversify your presentation style by combining Albufera with our Linea Blue collection.