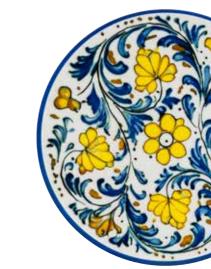

Inspired by the traditional patterns of Sicily, the Albufera collection stands out as an ideal option for warm and friendly restaurants with its vibrant colors and floral motifs. The blue rim detail surrounding the plate symbolizes the Mediterranean geography. Albufera offers a warm atmosphere to professional kitchens with its high-strength clay recipe.

## **Collection Features and Benefits**

- Inspired by the traditional hand-painted porcelain of Sicily, the Albufera series reflects the rich and fertile lands of the Mediterranean.
- Albufera offers chefs and restaurants the advantage of long-lasting use, thanks to its lifetime warranty against edge chipping.
- Its stackable forms provide space saving and ease of use for the kitchen team in the working environment.
- You can diversify your presentation style by combining Albufera with our Linea Blue collection.