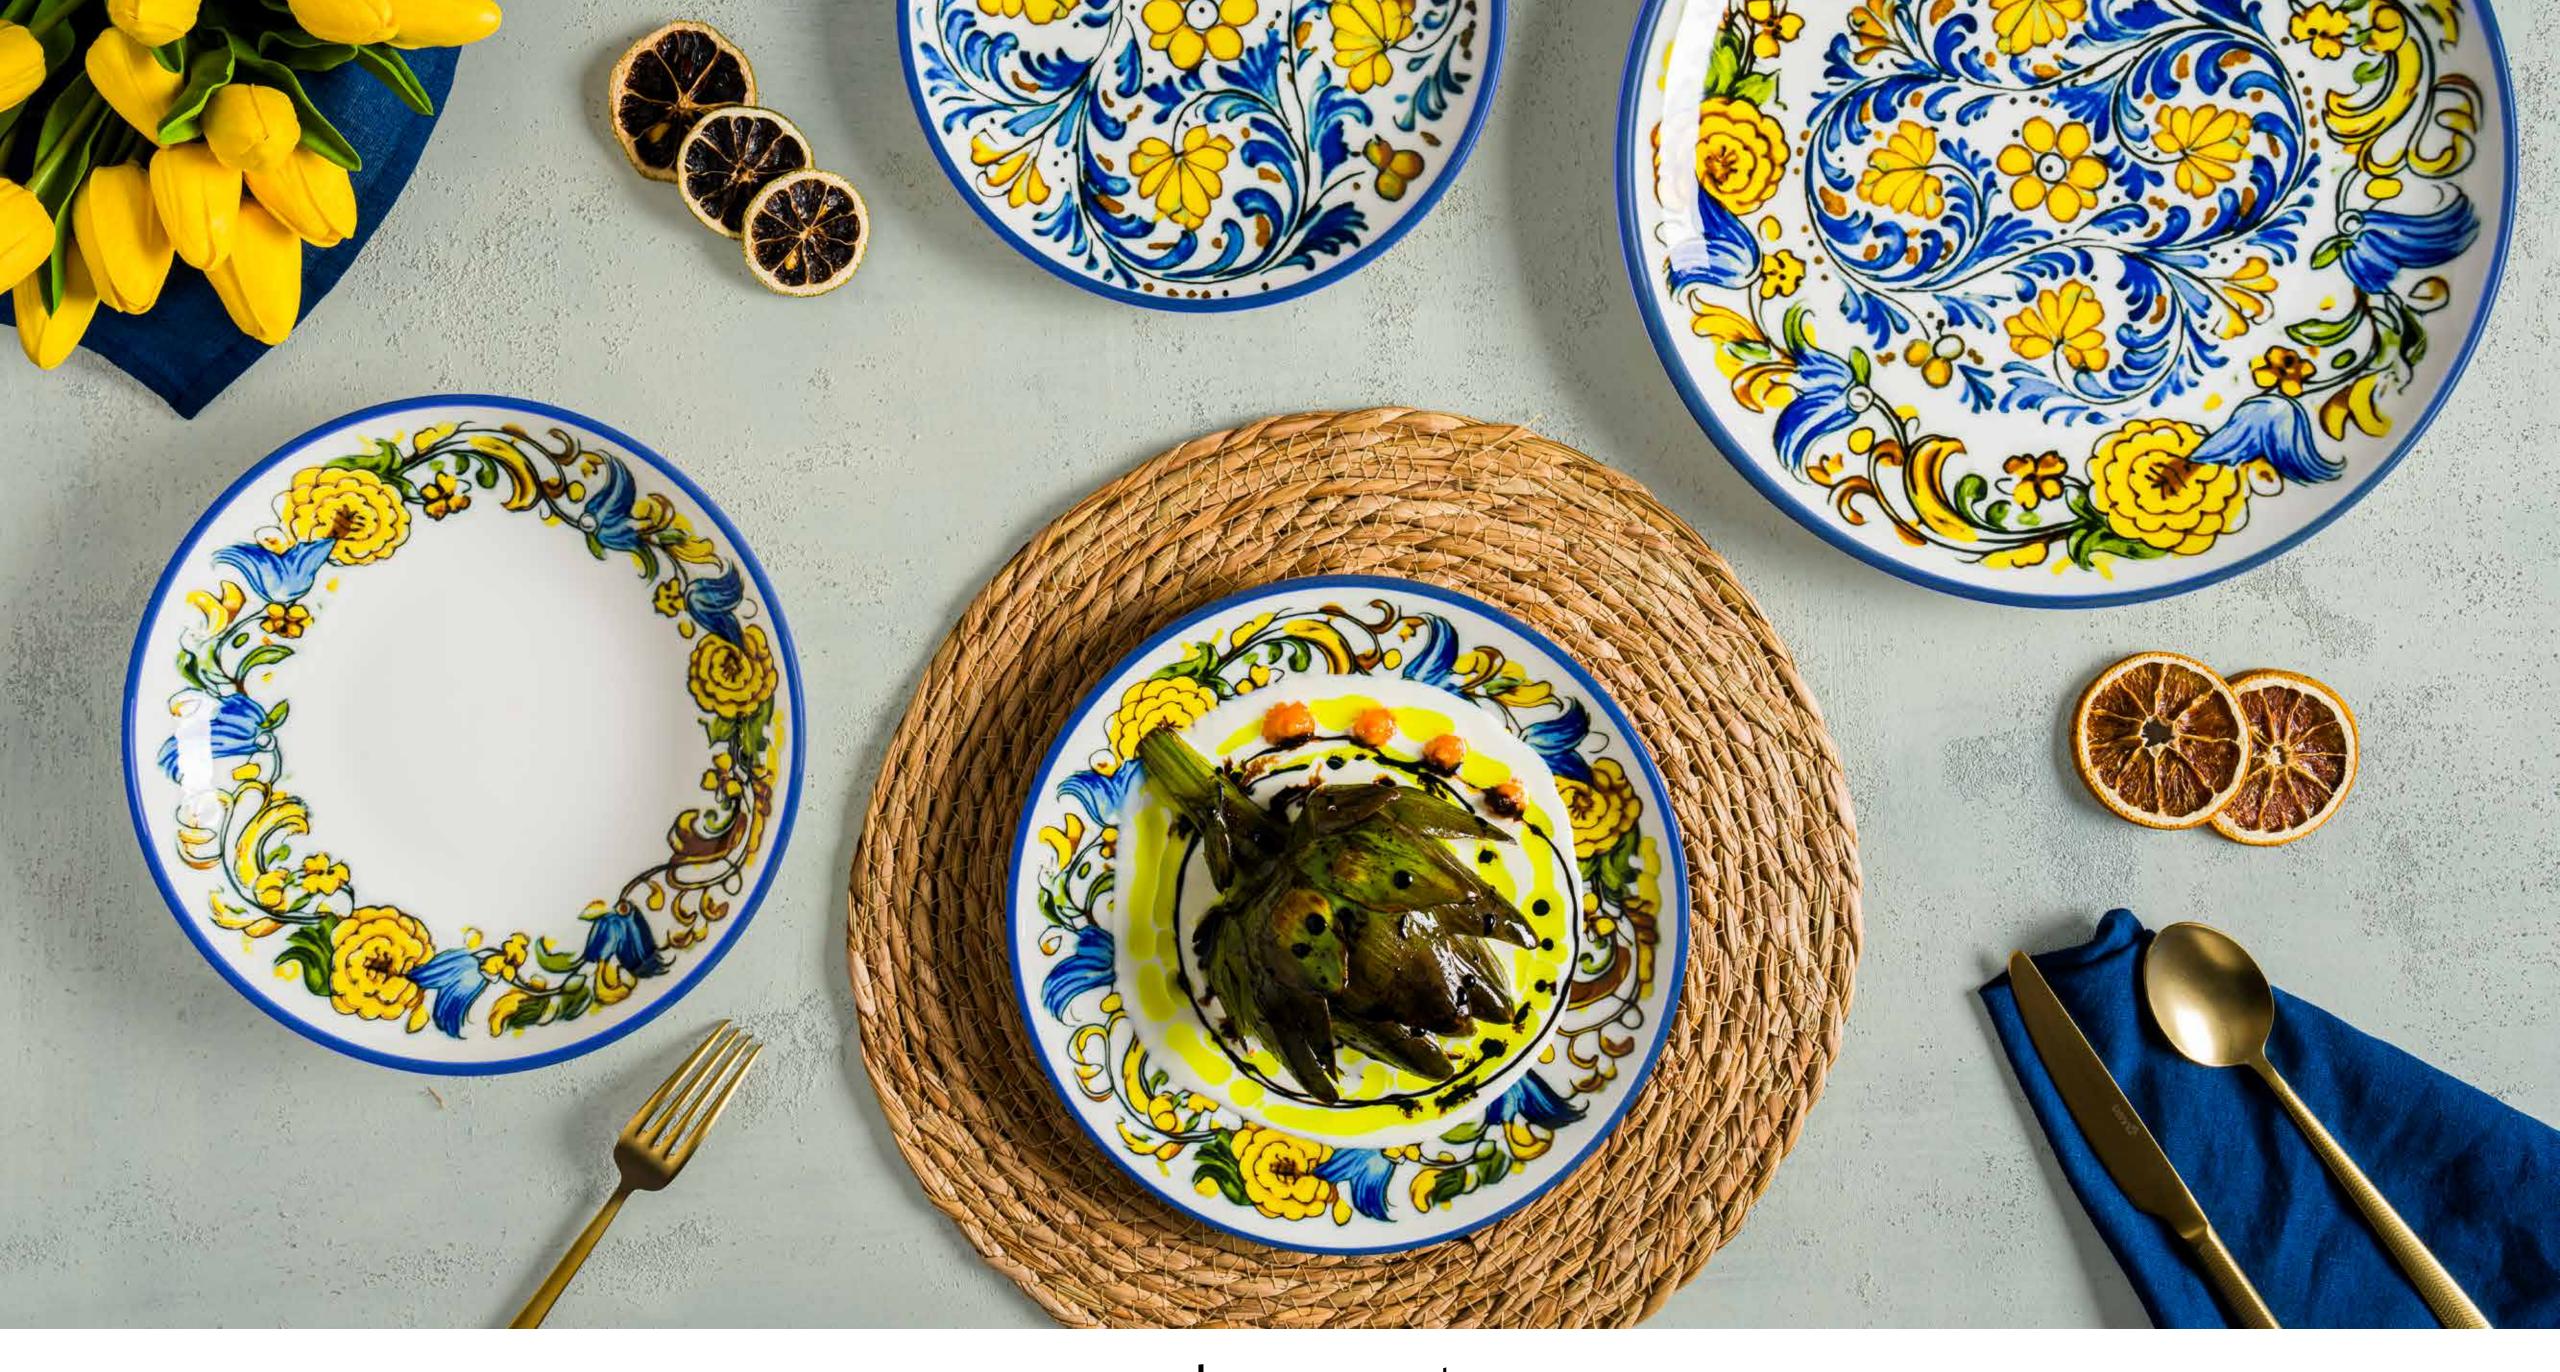

Inspired by the traditional patterns of Sicily, the Albufera collection stands out as an ideal option for warm and friendly restaurants with its vibrant colors and floral motifs. The blue rim detail surrounding the plate symbolizes the Mediterranean geography. Albufera offers a warm atmosphere to professional kitchens with its high-strength clay recipe.

## **Collection Features and Benefits**

- Inspired by the traditional hand-painted porcelain of Sicily, the Albufera series reflects the rich and fertile lands of the Mediterranean.
- Albufera offers chefs and restaurants the advantage of long-lasting use, thanks to its lifetime warranty against edge chipping.
- Its stackable forms provide space saving and ease of use for the kitchen team in the working environment.
- You can diversify your presentation style by combining Albufera with our Linea Blue collection.