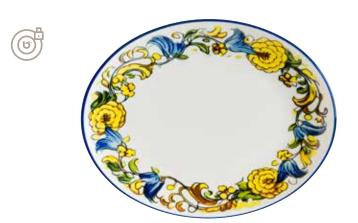

6

| Oval Dish              | $\bigcirc$ |
|------------------------|------------|
| ABF-MWMOV31OV<br>31 cm | 6          |
|                        |            |

## $\bigcirc$

6

6

12 12

6

**Oval Dish** ABFMOV20OV 20 cm

**Oval Dish** ABF-MWGRM16KS 16 cm 400 cc

www.**bonna**.com.tr