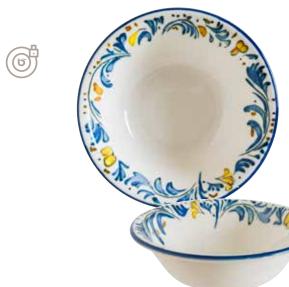

Inspired by the traditional patterns of Sicily, the Albufera collection stands out as an ideal option for warm and friendly restaurants with its vibrant colors and floral motifs. The blue rim detail surrounding the plate symbolizes the Mediterranean geography. Albufera offers a warm atmosphere to professional kitchens with its high-strength clay recipe.

## **Collection Features and Benefits**

- Inspired by the traditional hand-painted porcelain of Sicily, the Albufera series reflects the rich and fertile lands of the Mediterranean.
- Albufera offers chefs and restaurants the advantage of long-lasting use, thanks to its lifetime warranty against edge chipping.
- Its stackable forms provide space saving and ease of use for the kitchen team in the working environment.
- You can diversify your presentation style by combining Albufera with our Linea Blue collection.