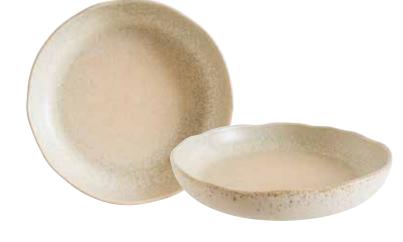

| Flat Plate          |   |
|---------------------|---|
| ADFCRS19DZ<br>19 cm | 6 |
| ADFCRS21DZ<br>21 cm | 6 |
| ADFCRS25DZ<br>25 cm | 6 |
| ADFCRS27DZ<br>27 cm | 6 |

### Pasta Plate

ADFCRS20CK 20 cm 600 cc ADFCRS23CK 23 cm 750 cc ADFCRS25CK 25 cm 870 cc

| Bowl            |                 |    |
|-----------------|-----------------|----|
| ADFCRS<br>10 cm | 510KS<br>130 cc | 12 |
| ADFCRS<br>16 cm | S16KS<br>650 cc | 6  |