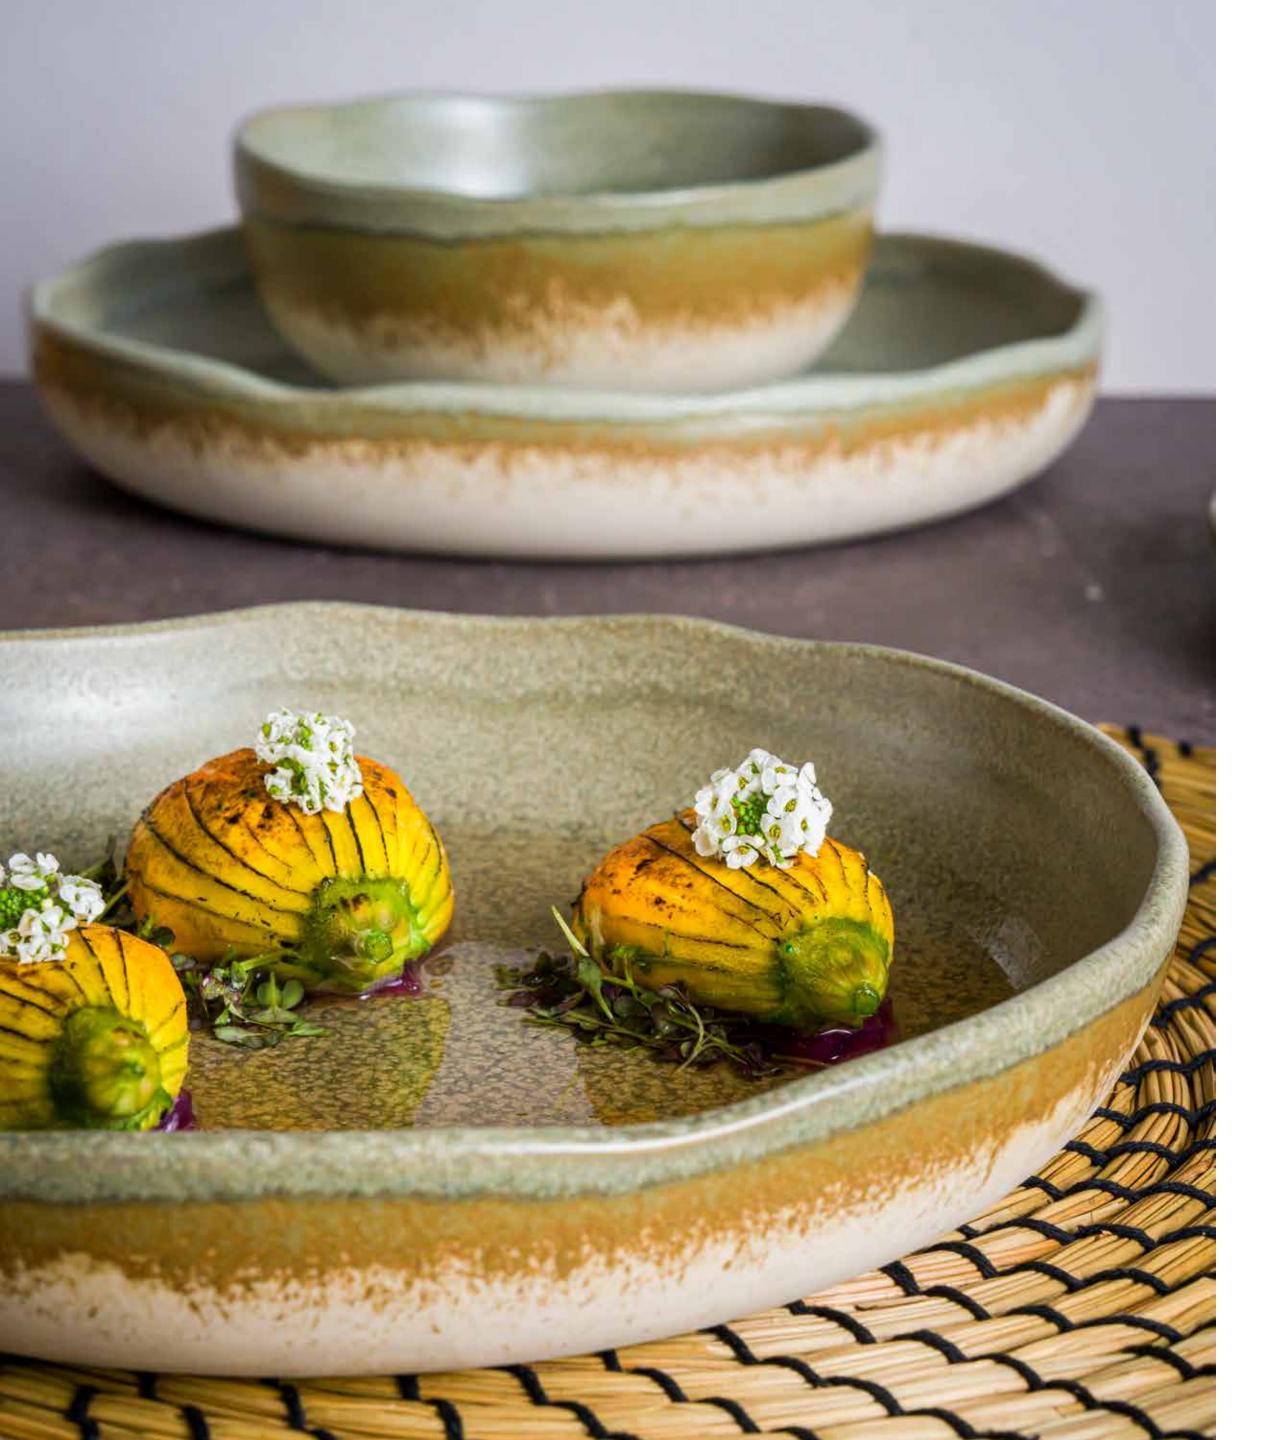

# Cresta

Cresta takes the casual dining experience to the top with its strong stance and amorphous edge design. Thanks to its sophisticated design and special vitrified product recipe, the collection offers an aesthetic view that chefs desire, while completely satisfying the premium product quality that businesses need. Designed specifically for restaurants and cafes, Cresta can also be combined in perfect harmony with our Tone collection.

# **Collection Features and Benefits**

- Cresta, which stands out as a more durable and sustainable series thanks to its special vitrified product recipe and single firing technology.
- Cresta, which has a stylish design with two different color tones and a unique form, can be used in harmony with Tone from our collections.