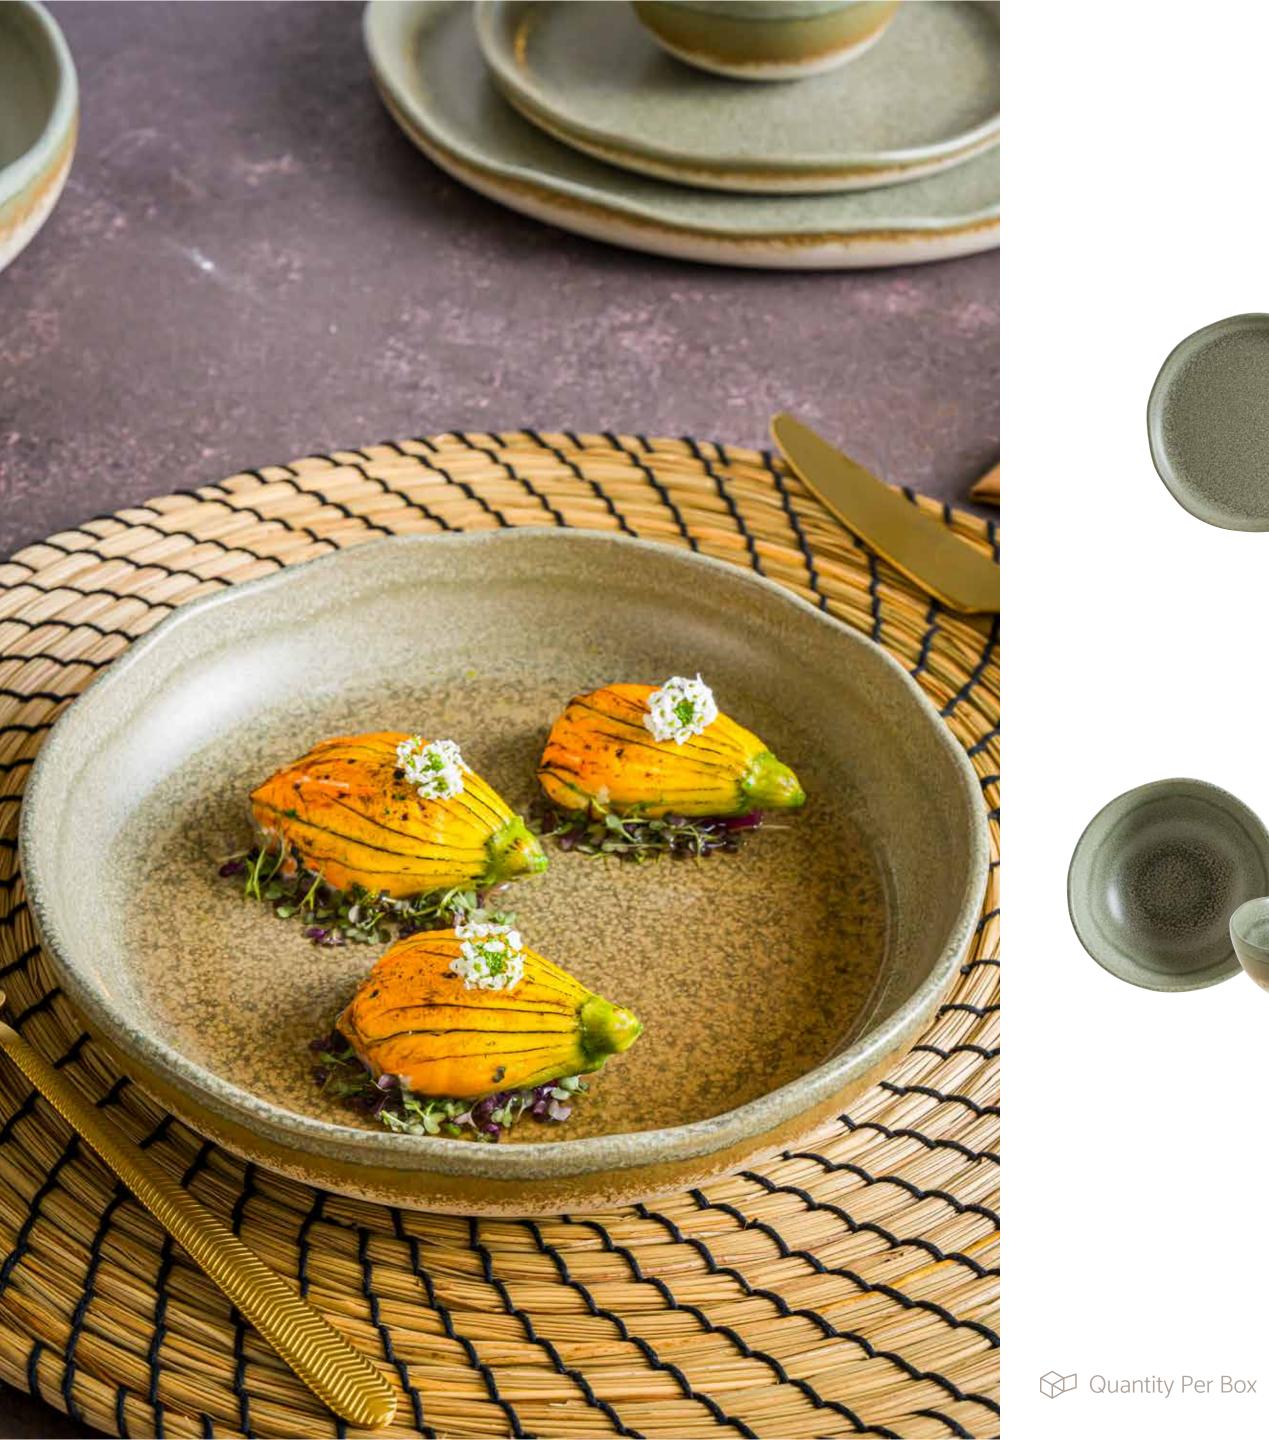

# Cresta

Cresta takes the casual dining experience to the top with its strong stance and amorphous edge design. Thanks to its sophisticated design and special vitrified product recipe, the collection offers an aesthetic view that chefs desire, while completely satisfying the premium product quality that businesses need. Designed specifically for restaurants and cafes, Cresta can also be combined in perfect harmony with our Tone collection.

# **Collection Features and Benefits**

- Cresta, which stands out as a more durable and sustainable series thanks to its special vitrified product recipe and single firing technology.
- Cresta, which has a stylish design with two different color tones and a unique form, can be used in harmony with Tone from our collections.