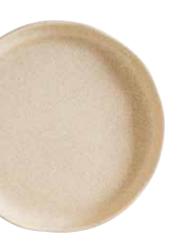

| Flat Plate          |   |
|---------------------|---|
| ADFCRS19DZ<br>19 cm | 6 |
| ADFCRS21DZ<br>21 cm | 6 |
| ADFCRS25DZ<br>25 cm | 6 |
| ADFCRS27DZ<br>27 cm | 6 |

## **Oval Dish**

SHACRS15OV 15 cm SHACRS19OV 19 cm SHACRS24OV 24 cm

| Flat Plate          | $\bigcirc$ |
|---------------------|------------|
| SHACRS19DZ<br>19 cm | 6          |
| SHACRS21DZ<br>21 cm | 6          |
| SHACRS25DZ<br>25 cm | 6          |
| SHACRS27DZ<br>27 cm | 6          |