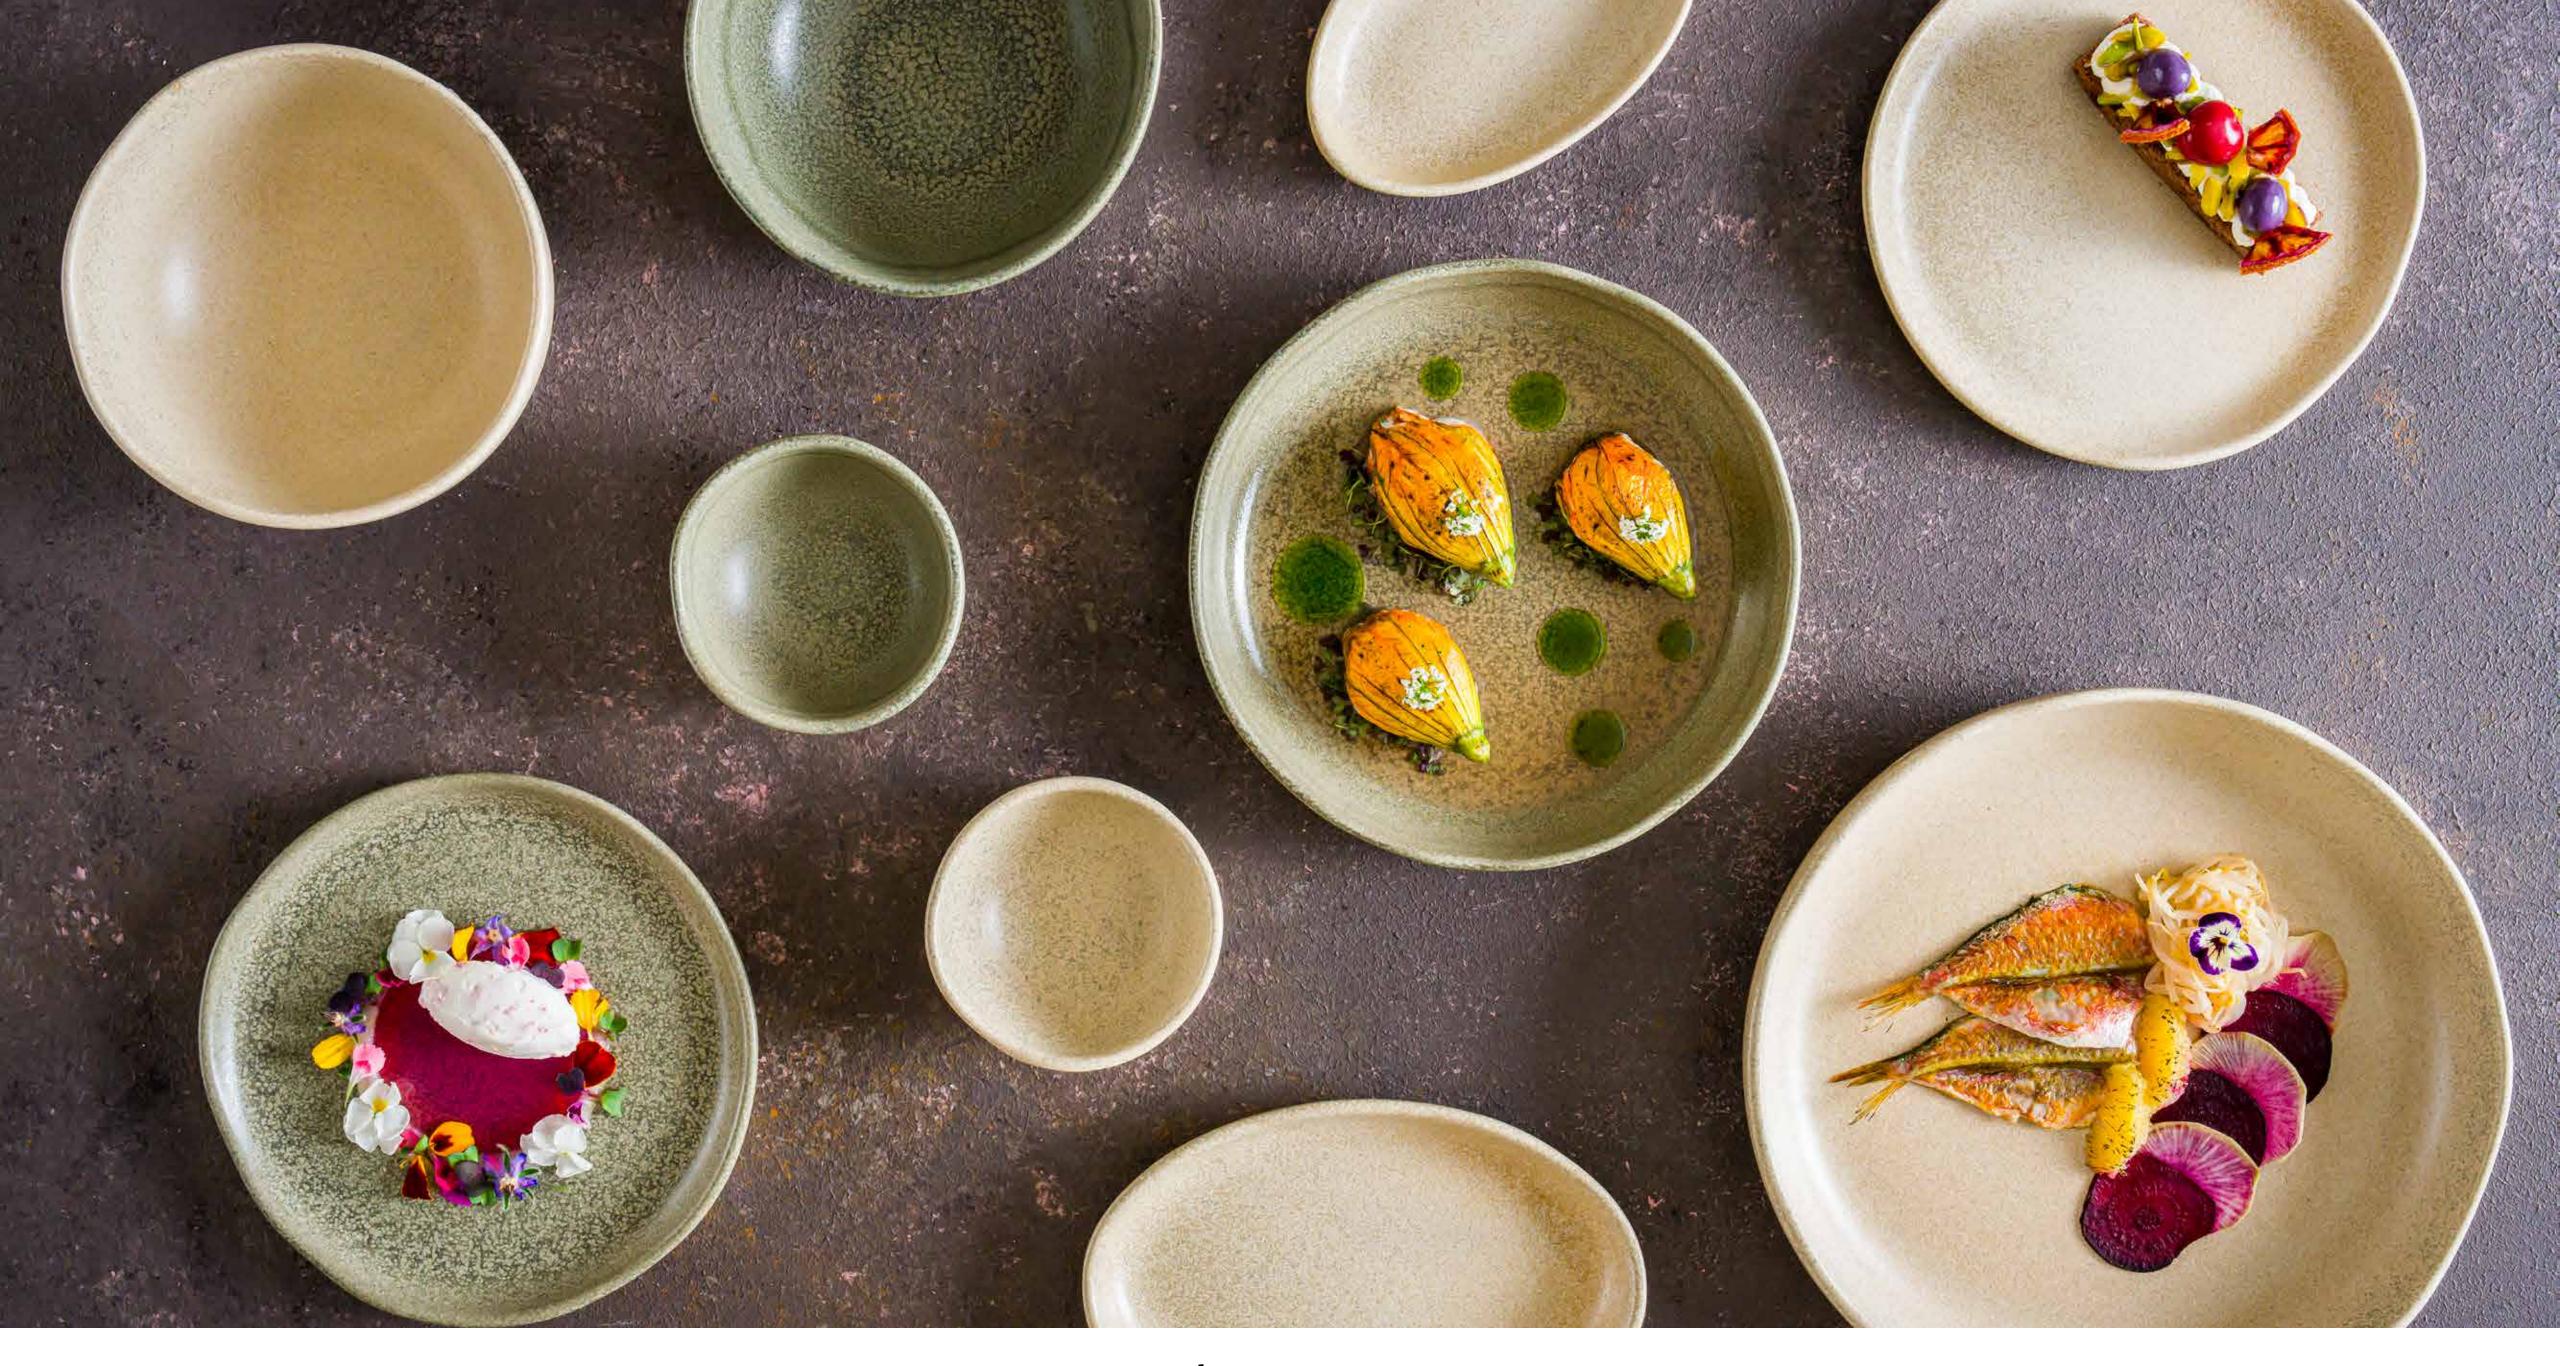

# Cresta

Cresta takes the casual dining experience to the top with its strong stance and amorphous edge design. Thanks to its sophisticated design and special vitrified product recipe, the collection offers an aesthetic view that chefs desire, while completely satisfying the premium product quality that businesses need. Designed specifically for restaurants and cafes, Cresta can also be combined in perfect harmony with our Tone collection.

# **Collection Features and Benefits**

- Cresta, which stands out as a more durable and sustainable series thanks to its special vitrified product recipe and single firing technology.
- Cresta, which has a stylish design with two different color tones and a unique form, can be used in harmony with Tone from our collections.