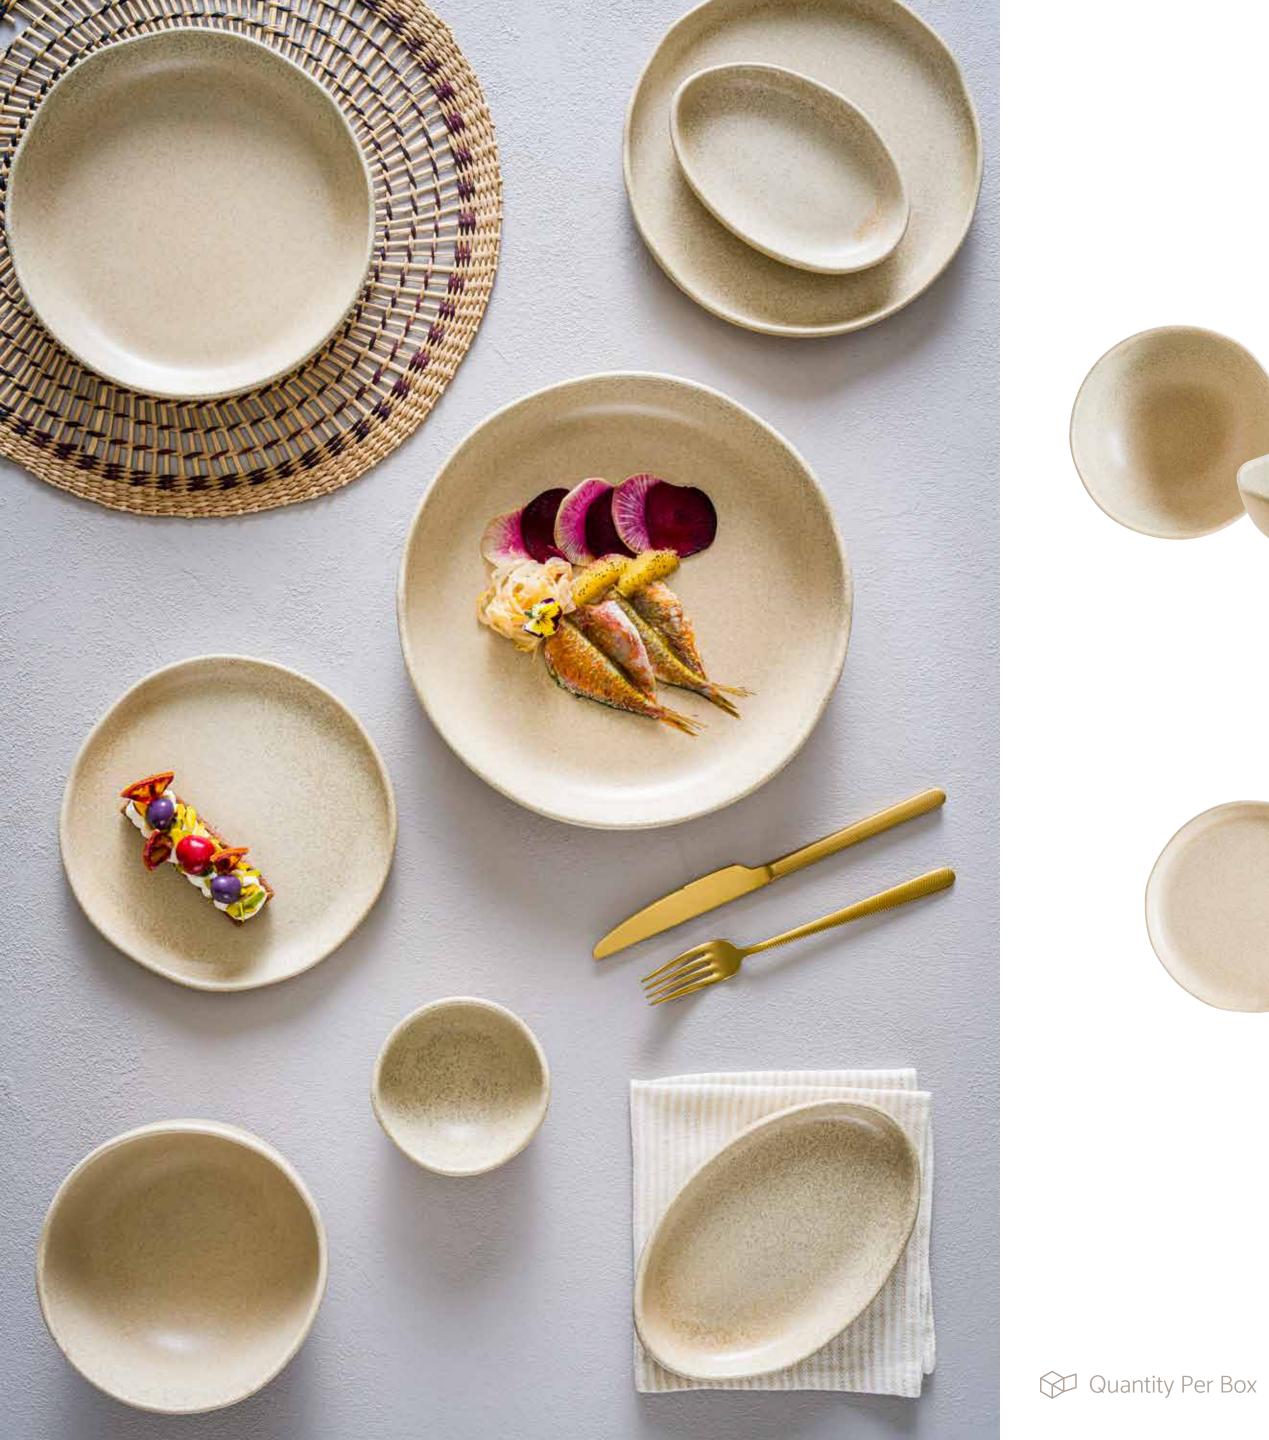

# Cresta

Cresta takes the casual dining experience to the top with its strong stance and amorphous edge design. Thanks to its sophisticated design and special vitrified product recipe, the collection offers an aesthetic view that chefs desire, while completely satisfying the premium product quality that businesses need. Designed specifically for restaurants and cafes, Cresta can also be combined in perfect harmony with our Tone collection.

# **Collection Features and Benefits**

- Cresta, which stands out as a more durable and sustainable series thanks to its special vitrified product recipe and single firing technology.
- Cresta, which has a stylish design with two different color tones and a unique form, can be used in harmony with Tone from our collections.

| Flat Plate          |   |
|---------------------|---|
| ADFCRS19DZ<br>19 cm | 6 |
| ADFCRS21DZ<br>21 cm | 6 |
| ADFCRS25DZ<br>25 cm | 6 |
| ADFCRS27DZ<br>27 cm | 6 |

### Pasta Plate

ADFCRS20CK 20 cm 600 cc ADFCRS23CK 23 cm 750 cc ADFCRS25CK 25 cm 870 cc

| Bowl            |                 |    |
|-----------------|-----------------|----|
| ADFCRS<br>10 cm | 510KS<br>130 cc | 12 |
| ADFCRS<br>16 cm | S16KS<br>650 cc | 6  |

### **Oval Dish**

ADFCRS15OV 15 cm ADFCRS19OV 19 cm ADFCRS24OV 24 cm

6

| Bowl       |        | $\bigcirc$ |
|------------|--------|------------|
| SHACRS     | S10KS  | 12         |
| 10 cm      | 130 cc |            |
| SHACRS16KS |        | 6          |
| 16 cm      | 650 cc |            |

## **Oval Dish**

SHACRS15OV 15 cm SHACRS19OV 19 cm SHACRS24OV 24 cm

| Flat Plate          | $\bigcirc$ |
|---------------------|------------|
| SHACRS19DZ<br>19 cm | 6          |
| SHACRS21DZ<br>21 cm | 6          |
| SHACRS25DZ<br>25 cm | 6          |
| SHACRS27DZ<br>27 cm | 6          |

### Pasta Plate

SHACRS20CK 20 cm 600 cc SHACRS23CK 23 cm 750 cc SHACRS25CK 25 cm 870 cc

6

6

www.**bonna**.com.tr