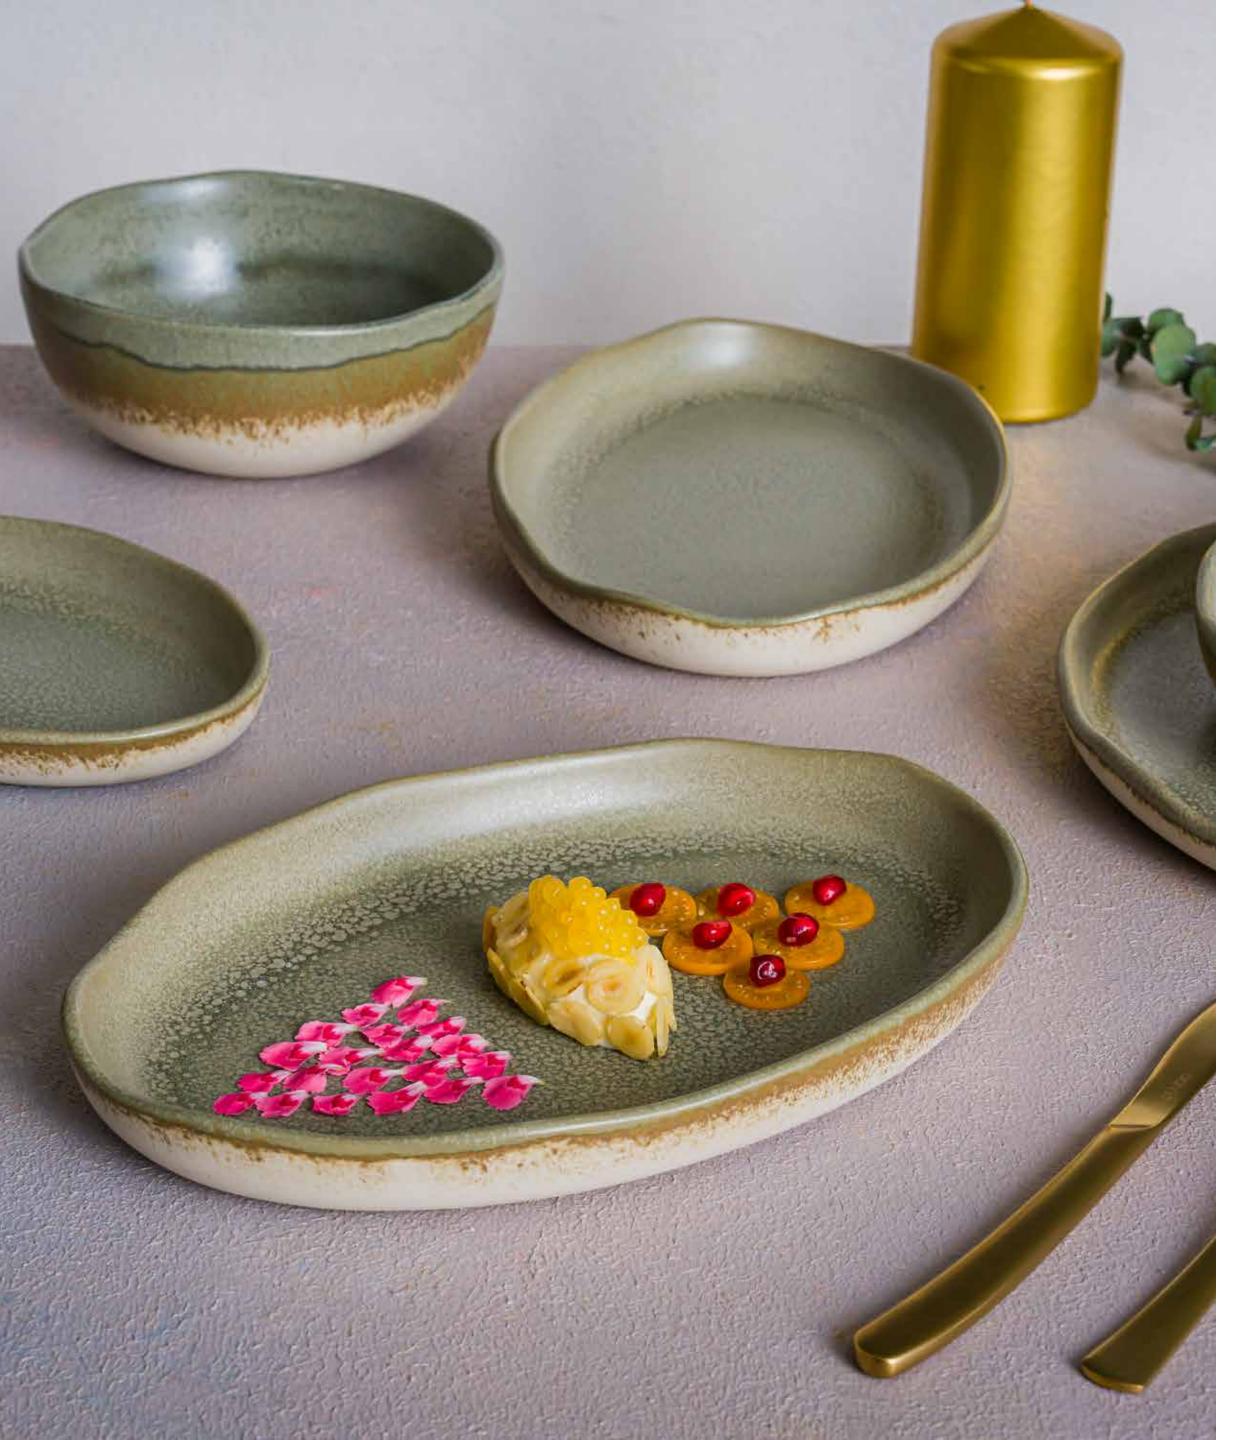

# Cresta

Cresta takes the casual dining experience to the top with its strong stance and amorphous edge design. Thanks to its sophisticated design and special vitrified product recipe, the collection offers an aesthetic view that chefs desire, while completely satisfying the premium product quality that businesses need. Designed specifically for restaurants and cafes, Cresta can also be combined in perfect harmony with our Tone collection.

# **Collection Features and Benefits**

- Cresta, which stands out as a more durable and sustainable series thanks to its special vitrified product recipe and single firing technology.
- Cresta, which has a stylish design with two different color tones and a unique form, can be used in harmony with Tone from our collections.