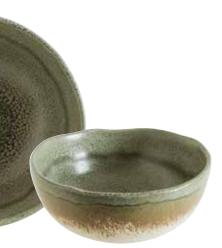

### Pasta Plate

ADFCRS20CK 20 cm 600 cc ADFCRS23CK 23 cm 750 cc ADFCRS25CK 25 cm 870 cc

| Bowl            |                 |    |
|-----------------|-----------------|----|
| ADFCRS<br>10 cm | 510KS<br>130 cc | 12 |
| ADFCRS<br>16 cm | S16KS<br>650 cc | 6  |

### **Oval Dish**

ADFCRS15OV 15 cm ADFCRS19OV 19 cm ADFCRS24OV 24 cm

6

| Bowl       |        | $\bigcirc$ |
|------------|--------|------------|
| SHACRS     | S10KS  | 12         |
| 10 cm      | 130 cc |            |
| SHACRS16KS |        | 6          |
| 16 cm      | 650 cc |            |