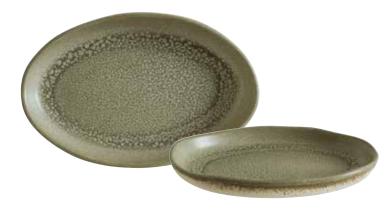

### **Oval Dish**

ADFCRS15OV 15 cm ADFCRS19OV 19 cm ADFCRS24OV 24 cm

6

| Bowl       |        | $\bigcirc$ |
|------------|--------|------------|
| SHACRS     | S10KS  | 12         |
| 10 cm      | 130 cc |            |
| SHACRS16KS |        | 6          |
| 16 cm      | 650 cc |            |

## **Oval Dish**

SHACRS15OV 15 cm SHACRS19OV 19 cm SHACRS24OV 24 cm

| Flat Plate          | $\bigcirc$ |
|---------------------|------------|
| SHACRS19DZ<br>19 cm | 6          |
| SHACRS21DZ<br>21 cm | 6          |
| SHACRS25DZ<br>25 cm | 6          |
| SHACRS27DZ<br>27 cm | 6          |