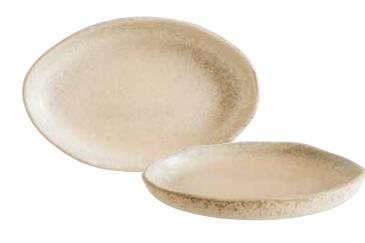

### **Oval Dish**

ADFCRS15OV 15 cm ADFCRS19OV 19 cm ADFCRS24OV 24 cm

6

| Bowl       |        | $\bigcirc$ |
|------------|--------|------------|
| SHACRS     | S10KS  | 12         |
| 10 cm      | 130 cc |            |
| SHACRS16KS |        | 6          |
| 16 cm      | 650 cc |            |

## **Oval Dish**

SHACRS15OV 15 cm SHACRS19OV 19 cm SHACRS24OV 24 cm

| Flat Plate          | $\bigcirc$ |
|---------------------|------------|
| SHACRS19DZ<br>19 cm | 6          |
| SHACRS21DZ<br>21 cm | 6          |
| SHACRS25DZ<br>25 cm | 6          |
| SHACRS27DZ<br>27 cm | 6          |