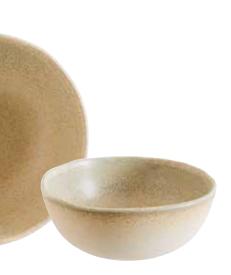

### Pasta Plate

ADFCRS20CK 20 cm 600 cc ADFCRS23CK 23 cm 750 cc ADFCRS25CK 25 cm 870 cc

| Bowl            |                 |    |
|-----------------|-----------------|----|
| ADFCRS<br>10 cm | 510KS<br>130 cc | 12 |
| ADFCRS<br>16 cm | S16KS<br>650 cc | 6  |

### **Oval Dish**

ADFCRS15OV 15 cm ADFCRS19OV 19 cm ADFCRS24OV 24 cm

6

| Bowl       |        | $\bigcirc$ |
|------------|--------|------------|
| SHACRS     | S10KS  | 12         |
| 10 cm      | 130 cc |            |
| SHACRS16KS |        | 6          |
| 16 cm      | 650 cc |            |

## **Oval Dish**

SHACRS15OV 15 cm SHACRS19OV 19 cm SHACRS24OV 24 cm

| Flat Plate          | $\bigcirc$ |
|---------------------|------------|
| SHACRS19DZ<br>19 cm | 6          |
| SHACRS21DZ<br>21 cm | 6          |
| SHACRS25DZ<br>25 cm | 6          |
| SHACRS27DZ<br>27 cm | 6          |

### Pasta Plate

SHACRS20CK 20 cm 600 cc SHACRS23CK 23 cm 750 cc SHACRS25CK 25 cm 870 cc

6

6

www.**bonna**.com.tr