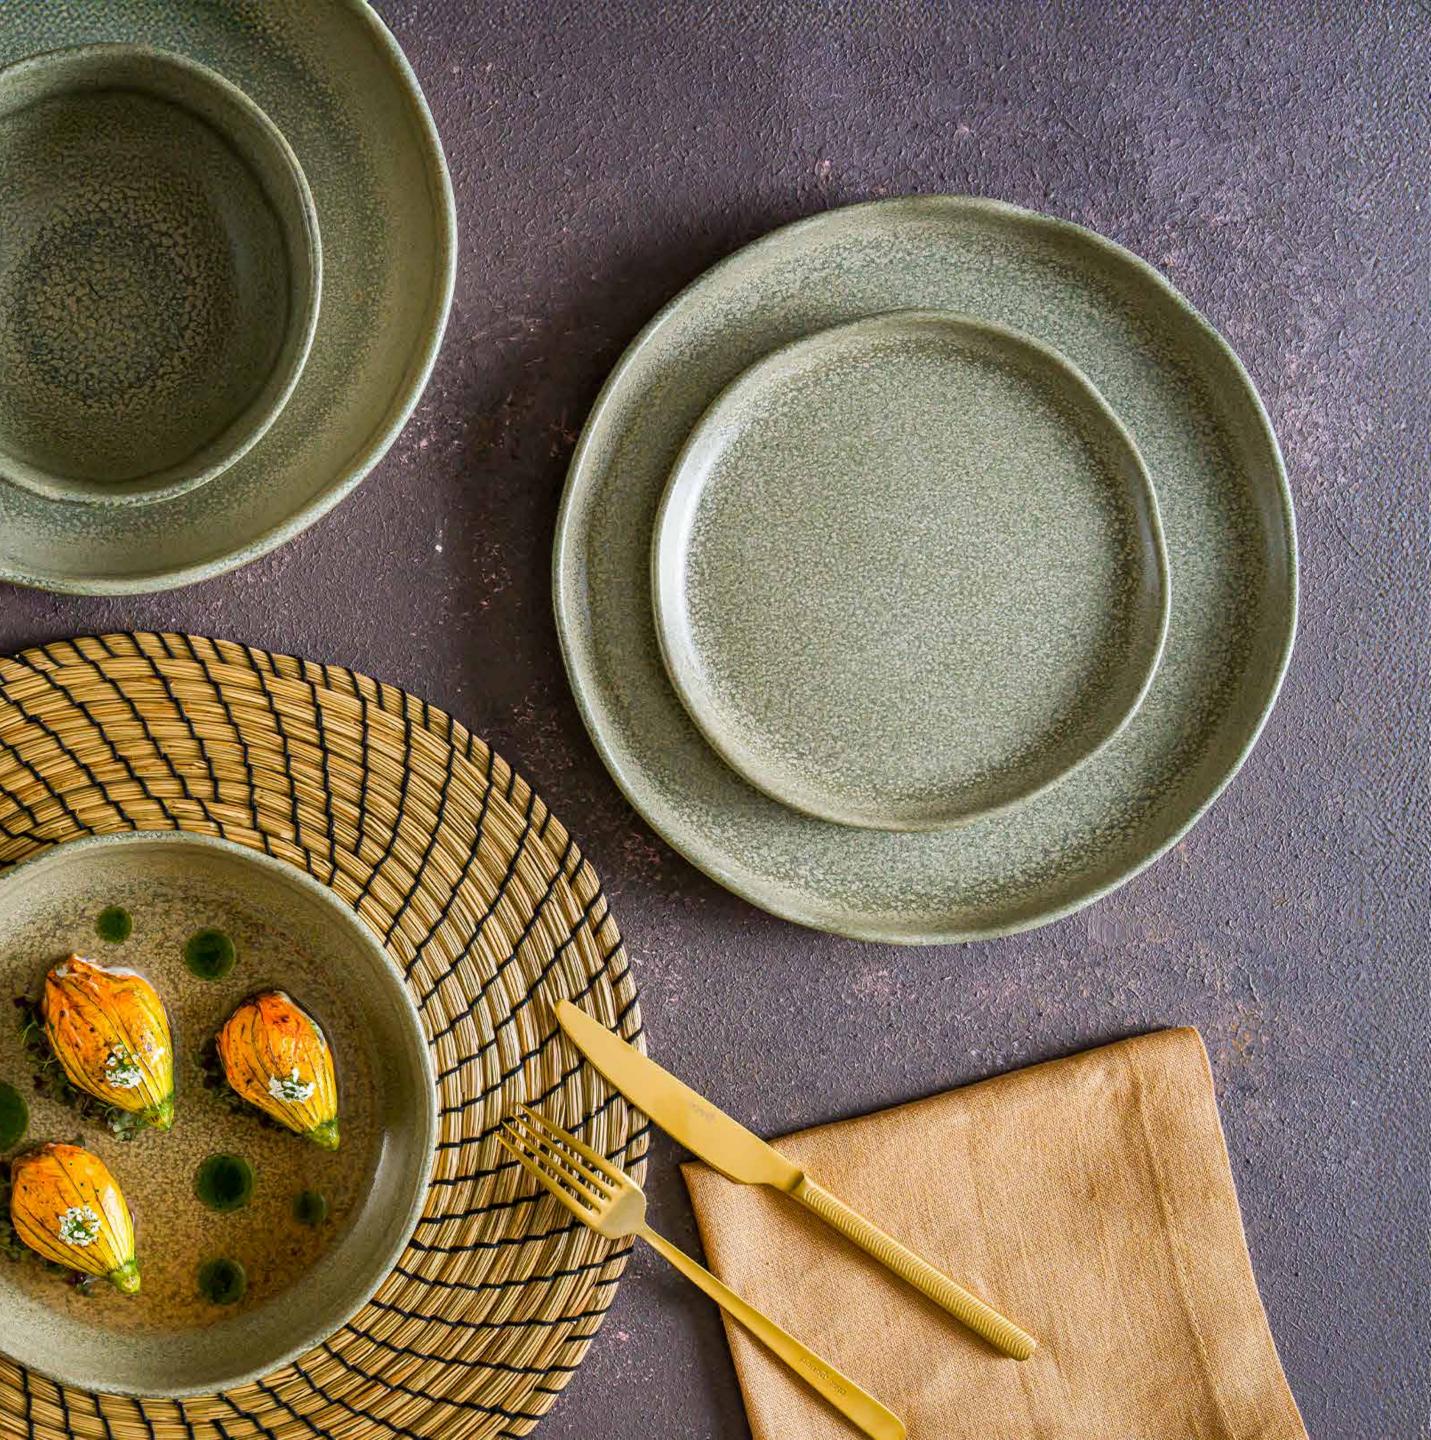

# Cresta

Cresta takes the casual dining experience to the top with its strong stance and amorphous edge design. Thanks to its sophisticated design and special vitrified product recipe, the collection offers an aesthetic view that chefs desire, while completely satisfying the premium product quality that businesses need. Designed specifically for restaurants and cafes, Cresta can also be combined in perfect harmony with our Tone collection.

# **Collection Features and Benefits**

- Cresta, which stands out as a more durable and sustainable series thanks to its special vitrified product recipe and single firing technology.
- Cresta, which has a stylish design with two different color tones and a unique form, can be used in harmony with Tone from our collections.