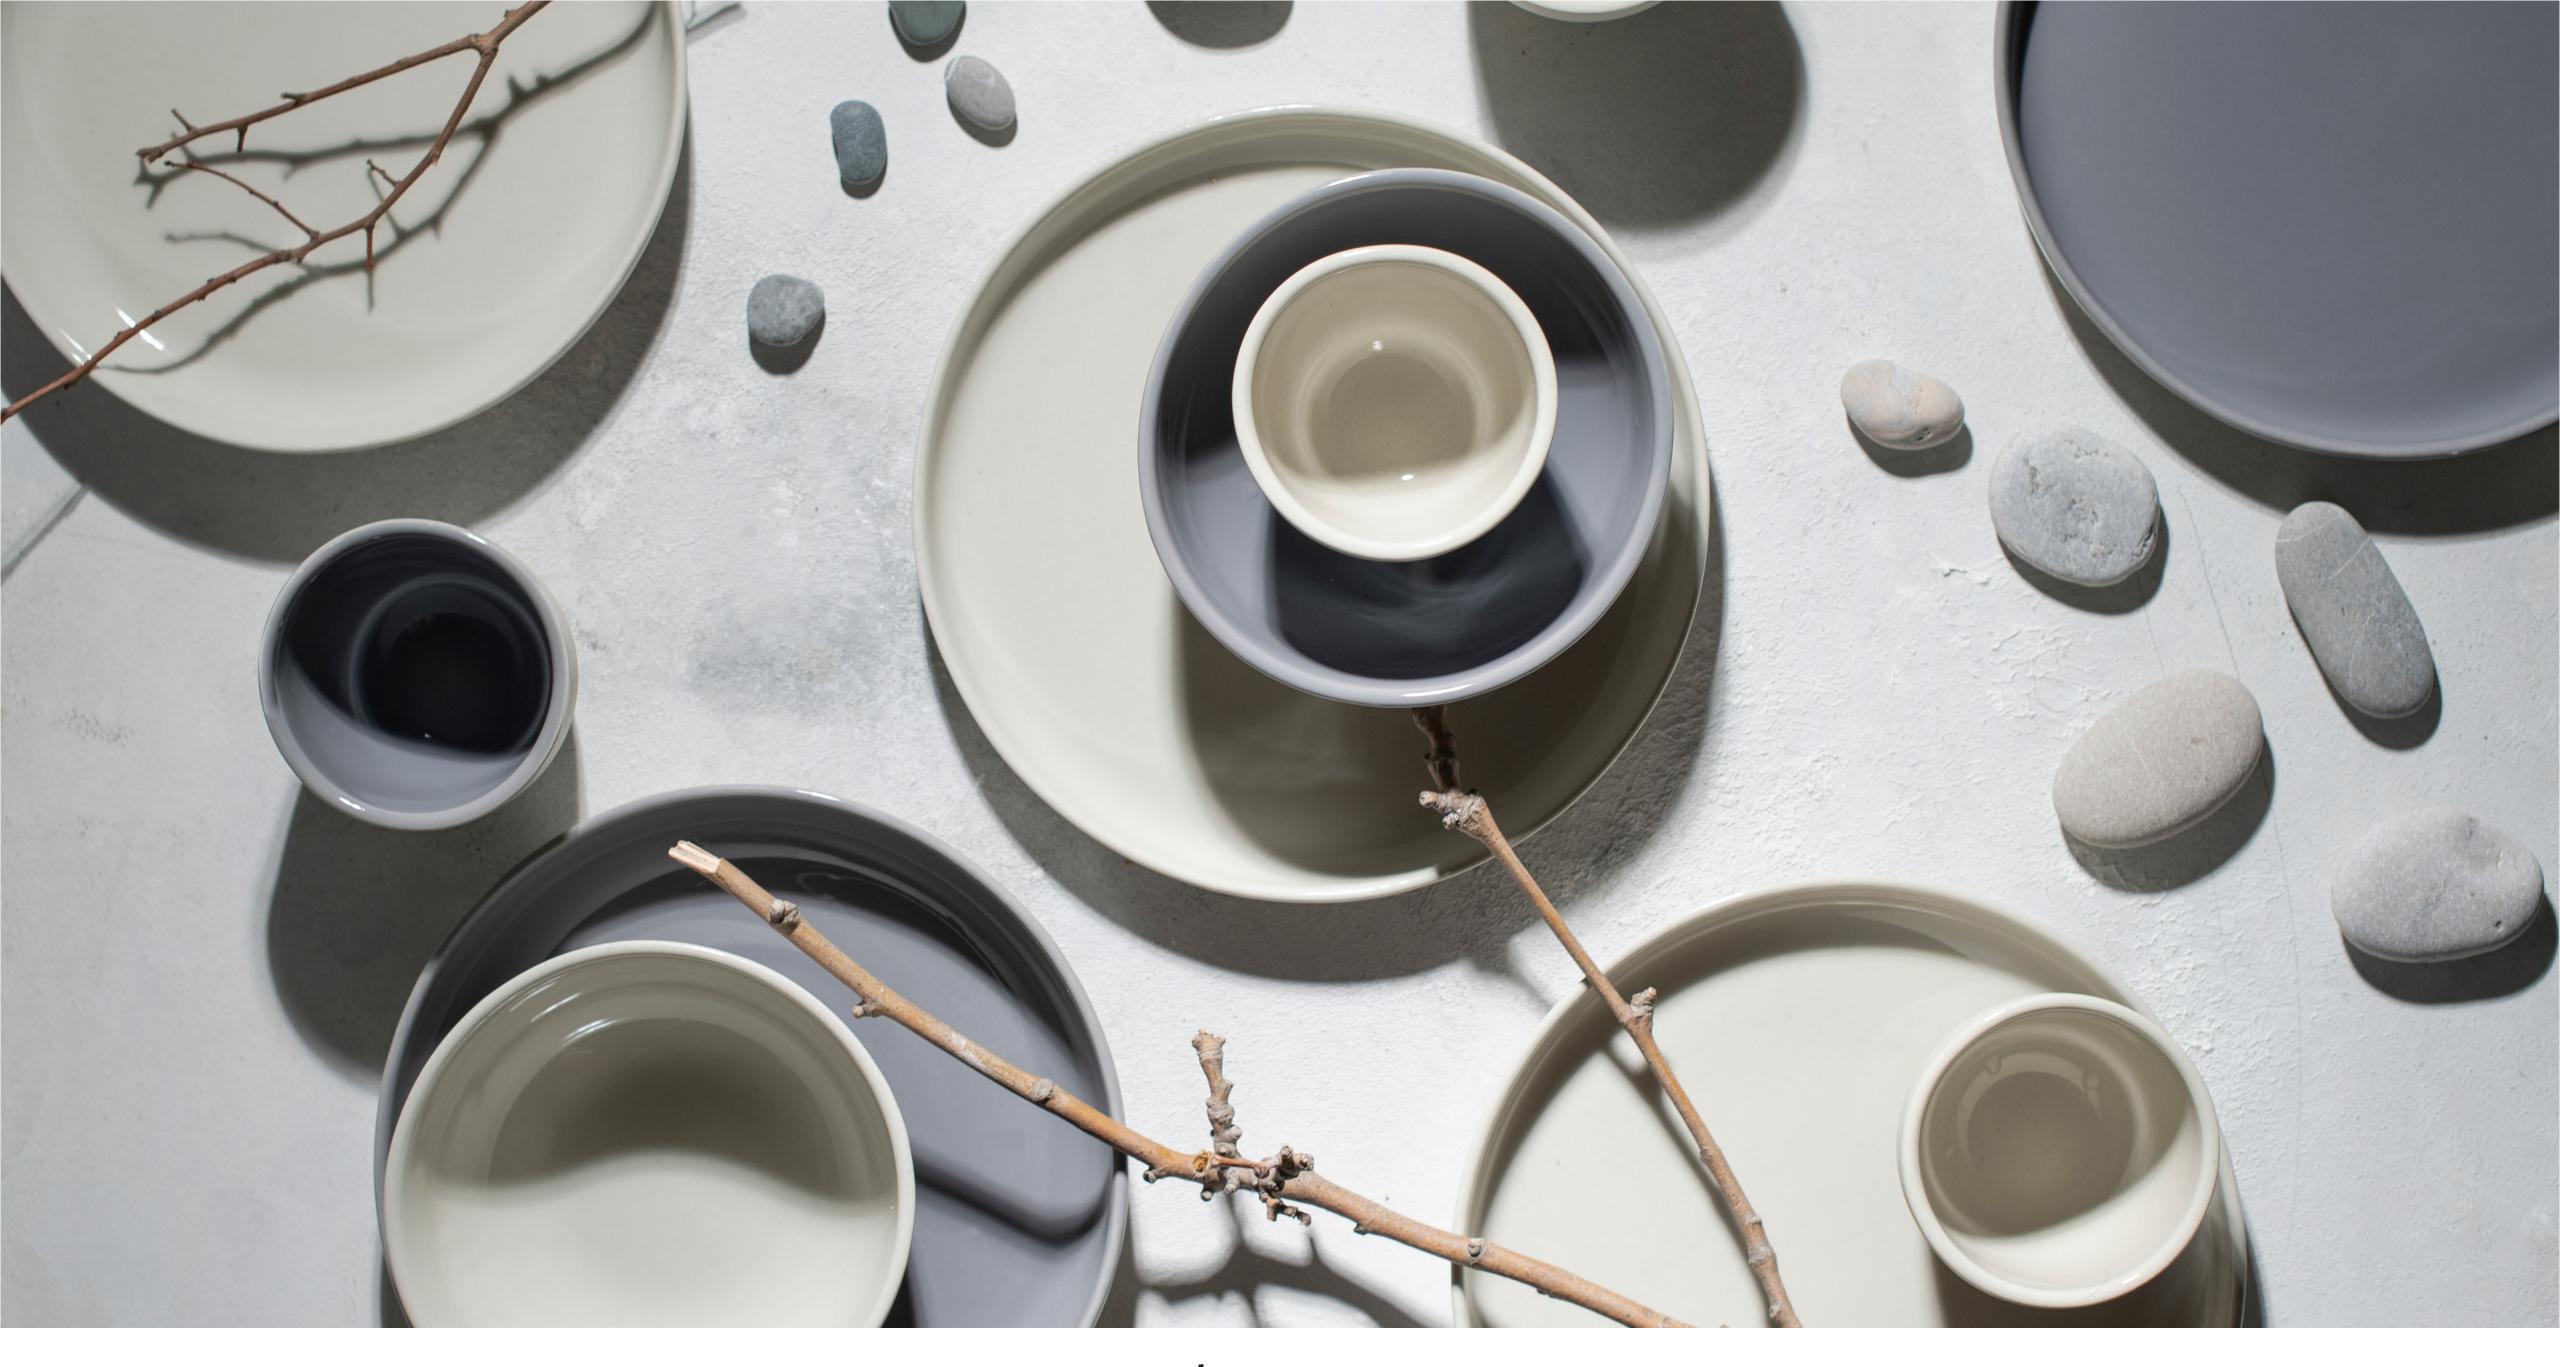

## Sustainable and Eco-Friendly Products

Each piece in the Ground collection offers the perfect combination of simplicity and elegance. These products, blended with gray and cream color tones and standing out with their pure design, offer a natural feeling as if they came from a ceramics workshop. The contrast between matte and glossy surfaces, using by special glazing technique, emphasizes the character and elegance of each piece. The round forms of the collection add an elegant touch to the products, adding a sophisticated and warm atmosphere to the hotels, restaurants and cafes.