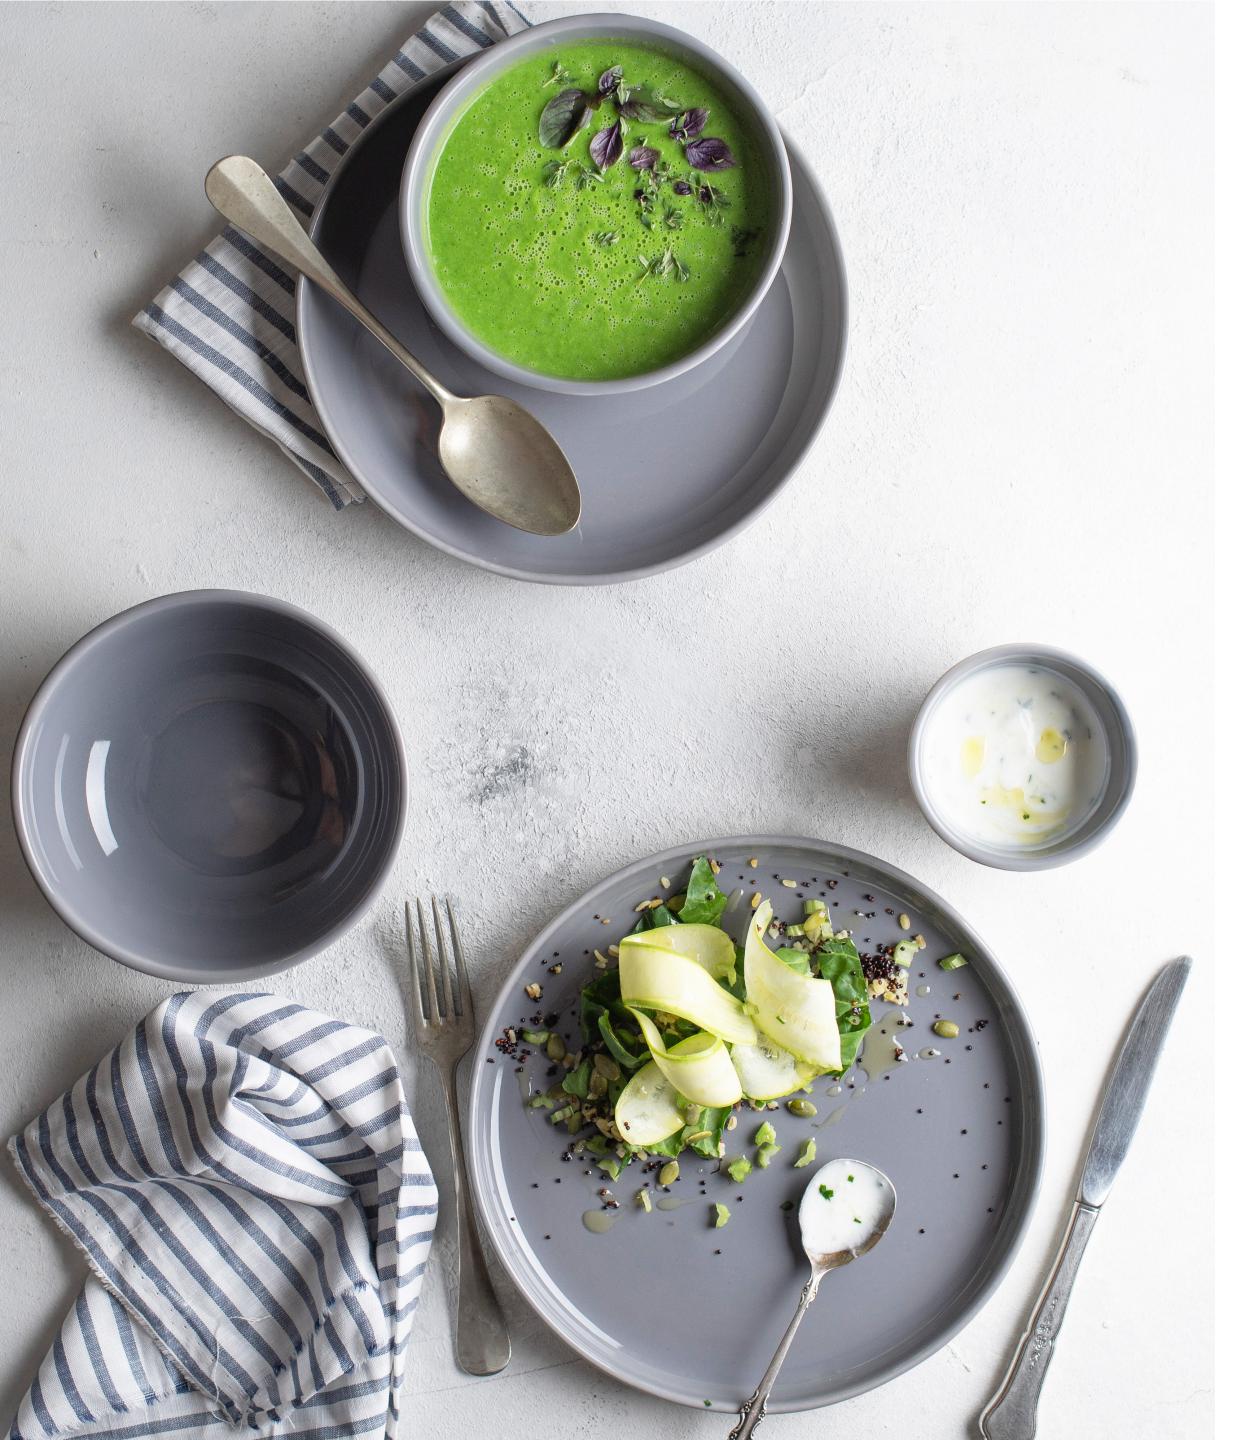

## Sustainable and Eco-Friendly Products

Each piece in the Ground collection offers the perfect combination of simplicity and elegance. These products, blended with gray and cream color tones and standing out with their pure design, offer a natural feeling as if they came from a ceramics workshop. The contrast between matte and glossy surfaces, using by special glazing technique, emphasizes the character and elegance of each piece. The round forms of the collection add an elegant touch to the products, adding a sophisticated and warm atmosphere to the hotels, restaurants and cafes.