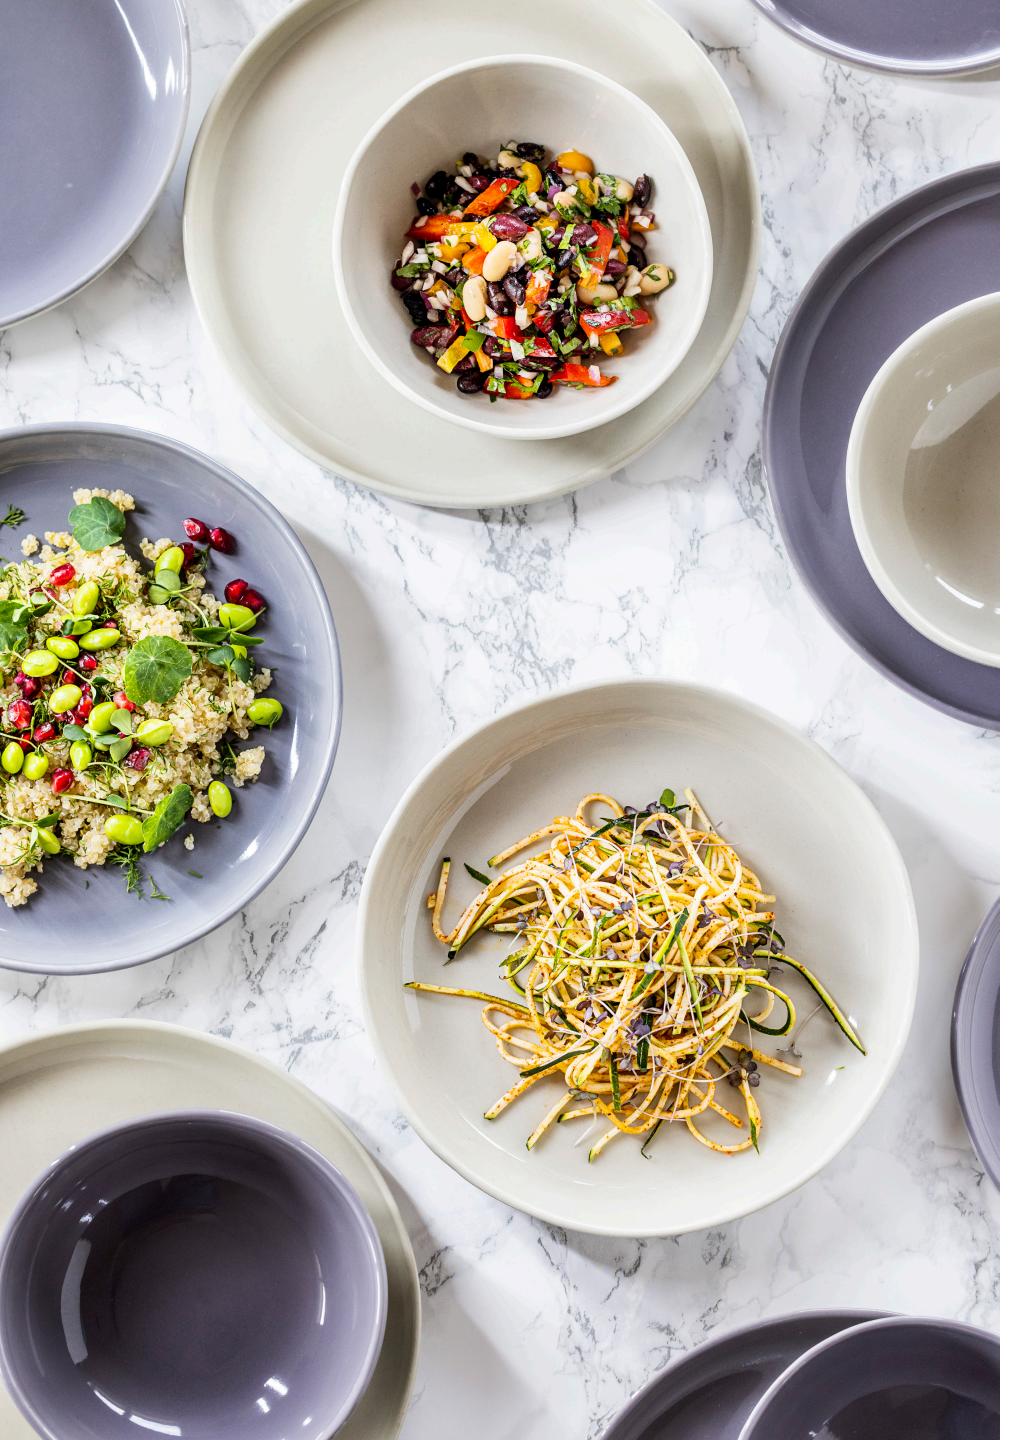

## Sustainable and Eco-Friendly Products

Each piece in the Ground collection offers the perfect combination of simplicity and elegance. These products, blended with gray and cream color tones and standing out with their pure design, offer a natural feeling as if they came from a ceramics workshop. The contrast between matte and glossy surfaces, using by special glazing technique, emphasizes the character and elegance of each piece. The round forms of the collection add an elegant touch to the products, adding a sophisticated and warm atmosphere to the hotels, restaurants and cafes.