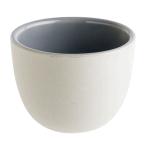

| Bowl    |        |   |
|---------|--------|---|
| GRO16KS |        | 6 |
| 16 cm   | 650 cc |   |

| Pasta Plate      |   |  | Flat Plate          | Ŷ |
|------------------|---|--|---------------------|---|
| GRO24CK<br>24 cm | 6 |  | GRSGRO21DZ<br>21 cm | 6 |
|                  |   |  | GRSGRO25DZ<br>25 cm | 6 |
|                  |   |  | GRSGRO27DZ<br>27 cm | 6 |

## Mug Image: Constraint of the second sec

Bowl
Image: Constraint of the second se

Quantity Per Box