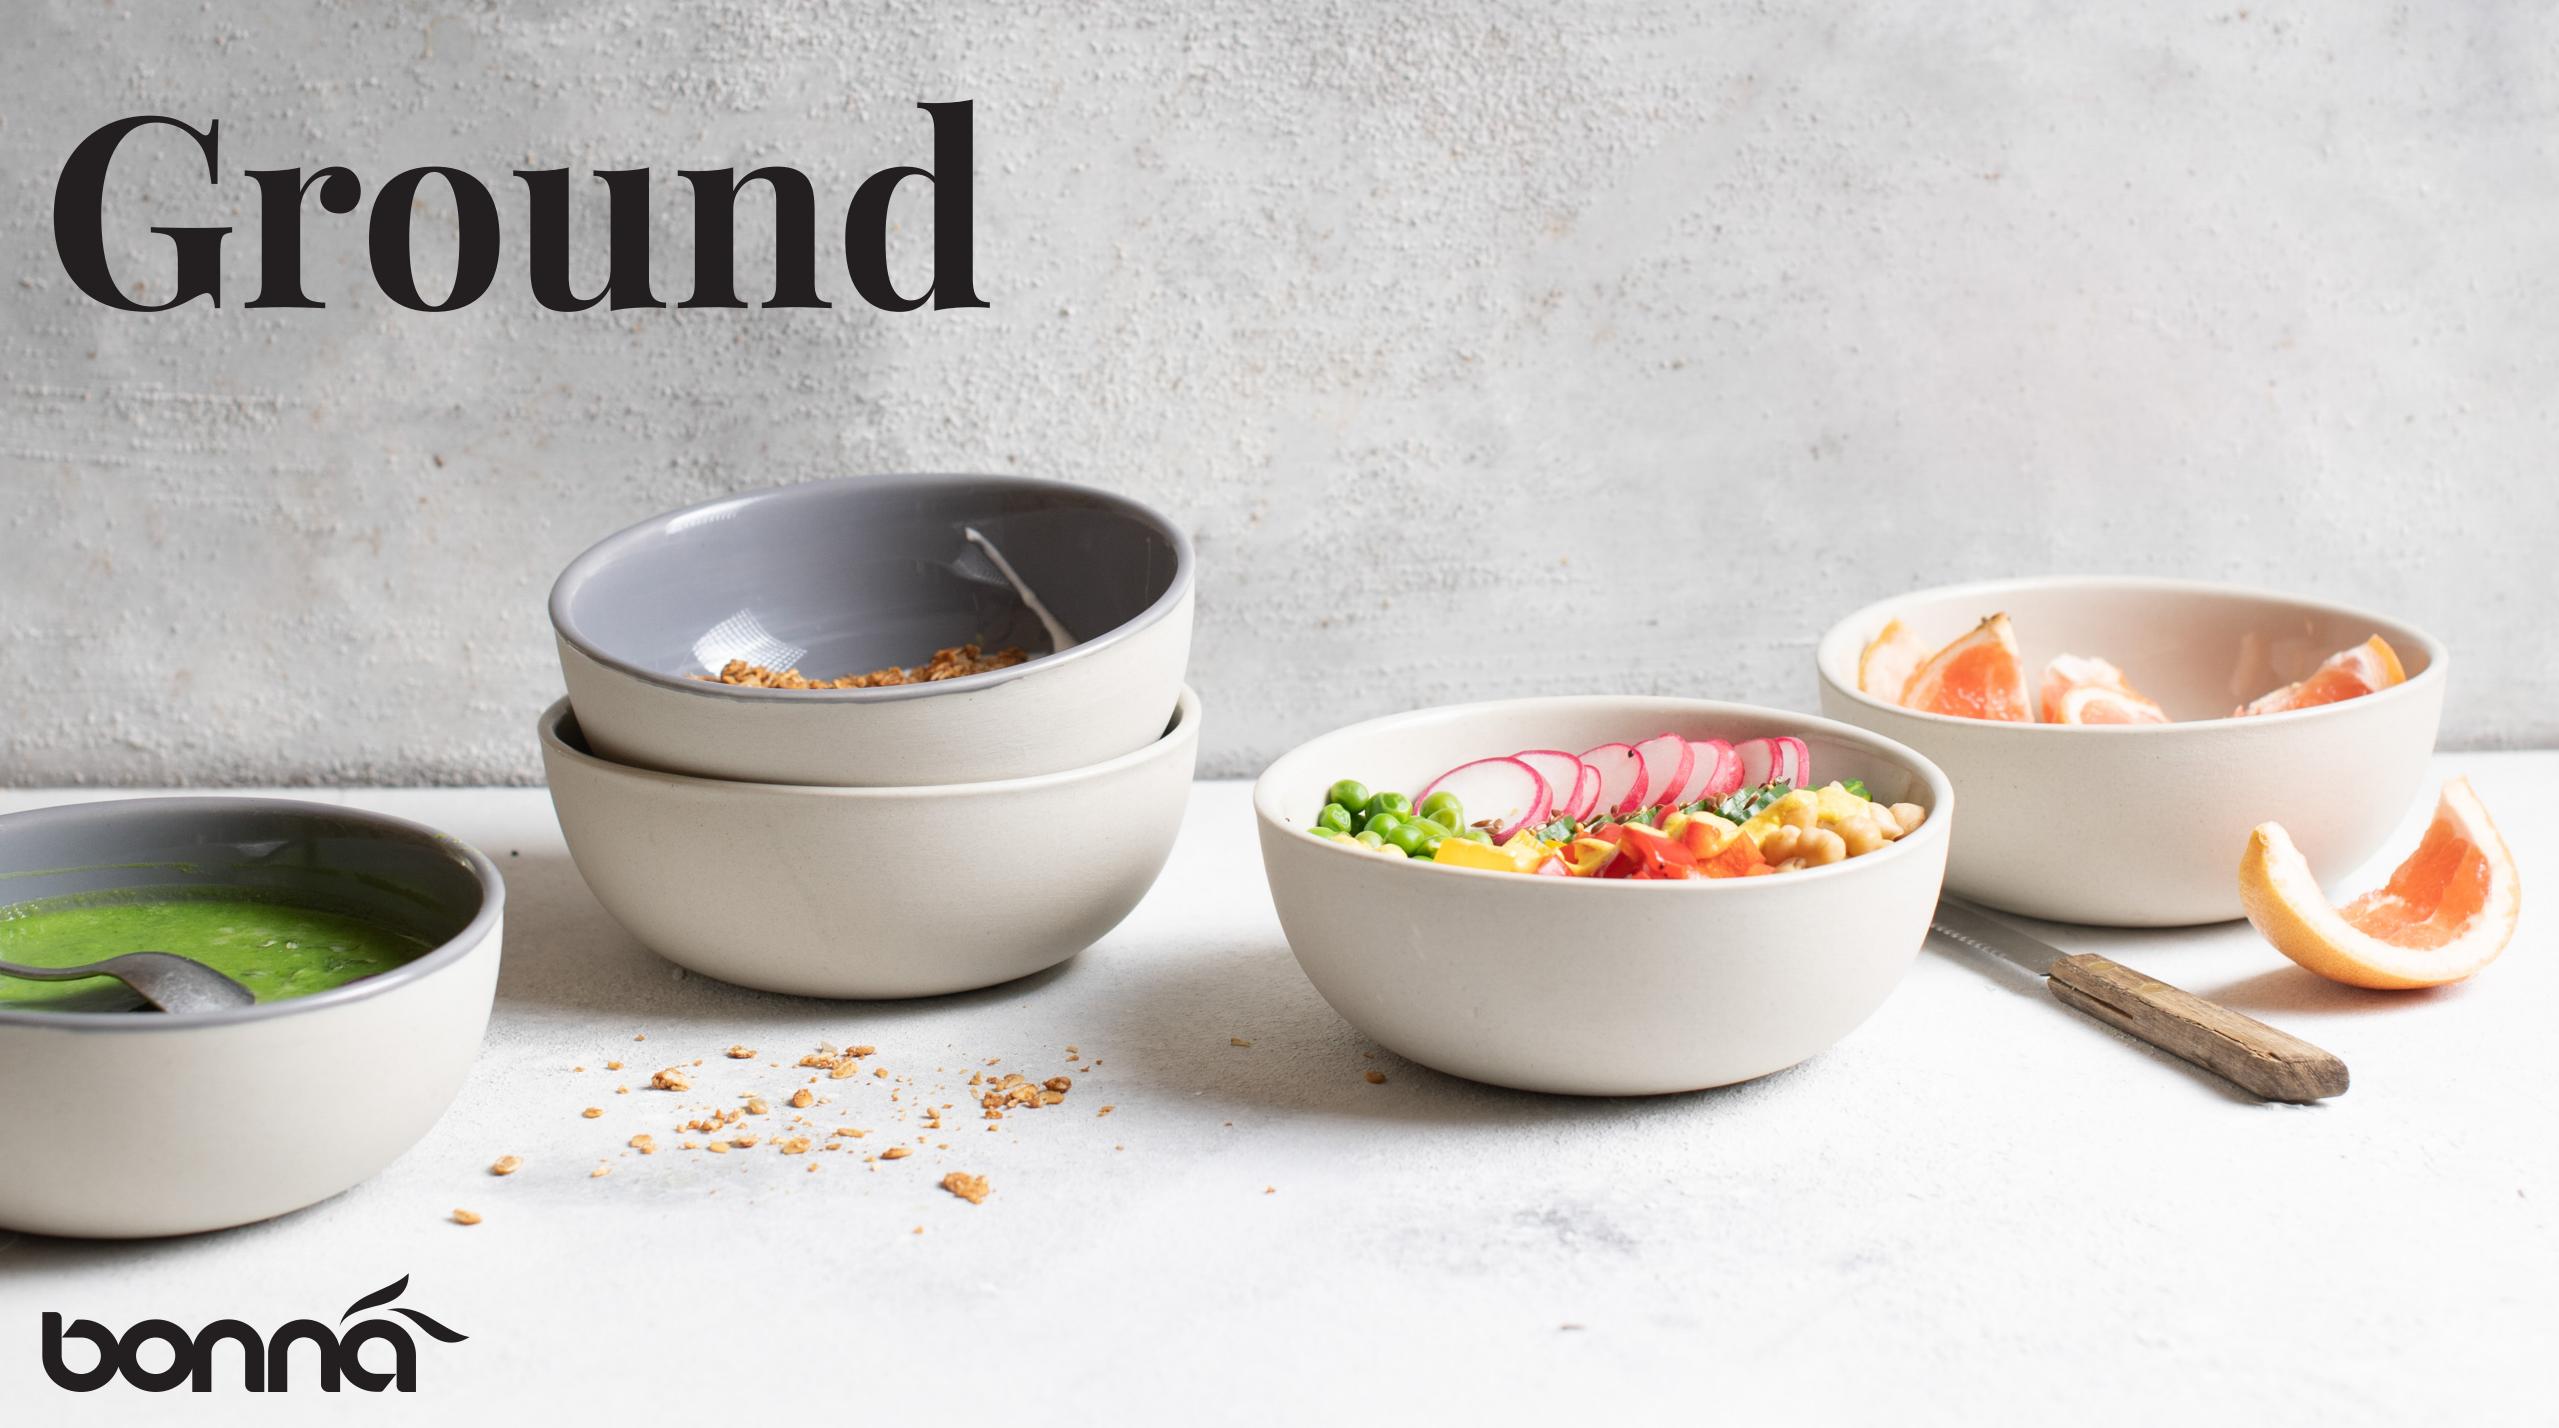

## Sustainable and Eco-Friendly Products

Each piece in the Ground collection offers the perfect combination of simplicity and elegance. These products, blended with gray and cream color tones and standing out with their pure design, offer a natural feeling as if they came from a ceramics workshop. The contrast between matte and glossy surfaces, using by special glazing technique, emphasizes the character and elegance of each piece. The round forms of the collection add an elegant touch to the products, adding a sophisticated and warm atmosphere to the hotels, restaurants and cafes.