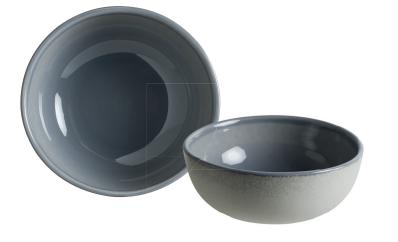

| Bowl    |        |   |
|---------|--------|---|
| GRO16KS |        | 6 |
| 16 cm   | 650 cc |   |

| Pasta Plate      |   |  | Flat Plate          | Ŷ |
|------------------|---|--|---------------------|---|
| GRO24CK<br>24 cm | 6 |  | GRSGRO21DZ<br>21 cm | 6 |
|                  |   |  | GRSGRO25DZ<br>25 cm | 6 |
|                  |   |  | GRSGRO27DZ<br>27 cm | 6 |

## Mug Image: Constraint of the second sec

Bowl
Image: Constraint of the second se

Quantity Per Box