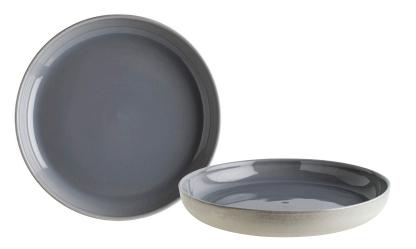

|  | <b>Flat Plate</b><br>GRO21DZ<br>21 cm | 6 |  |
|--|---------------------------------------|---|--|
|  | GRO25DZ<br>25 cm                      | 6 |  |
|  | GRO27DZ<br>27 cm                      | 6 |  |