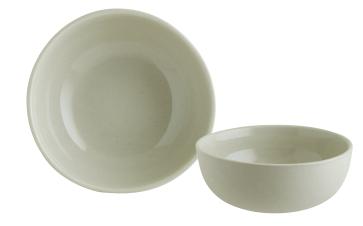

| Bowl    |        |   |
|---------|--------|---|
| GRO16KS |        | 6 |
| 16 cm   | 650 cc |   |

| Pasta Plate      |   |  | Flat Plate          | Ŷ |
|------------------|---|--|---------------------|---|
| GRO24CK<br>24 cm | 6 |  | GRSGRO21DZ<br>21 cm | 6 |
|                  |   |  | GRSGRO25DZ<br>25 cm | 6 |
|                  |   |  | GRSGRO27DZ<br>27 cm | 6 |

## Mug Image: Constraint of the second sec

Bowl
Image: Constraint of the second se

Quantity Per Box