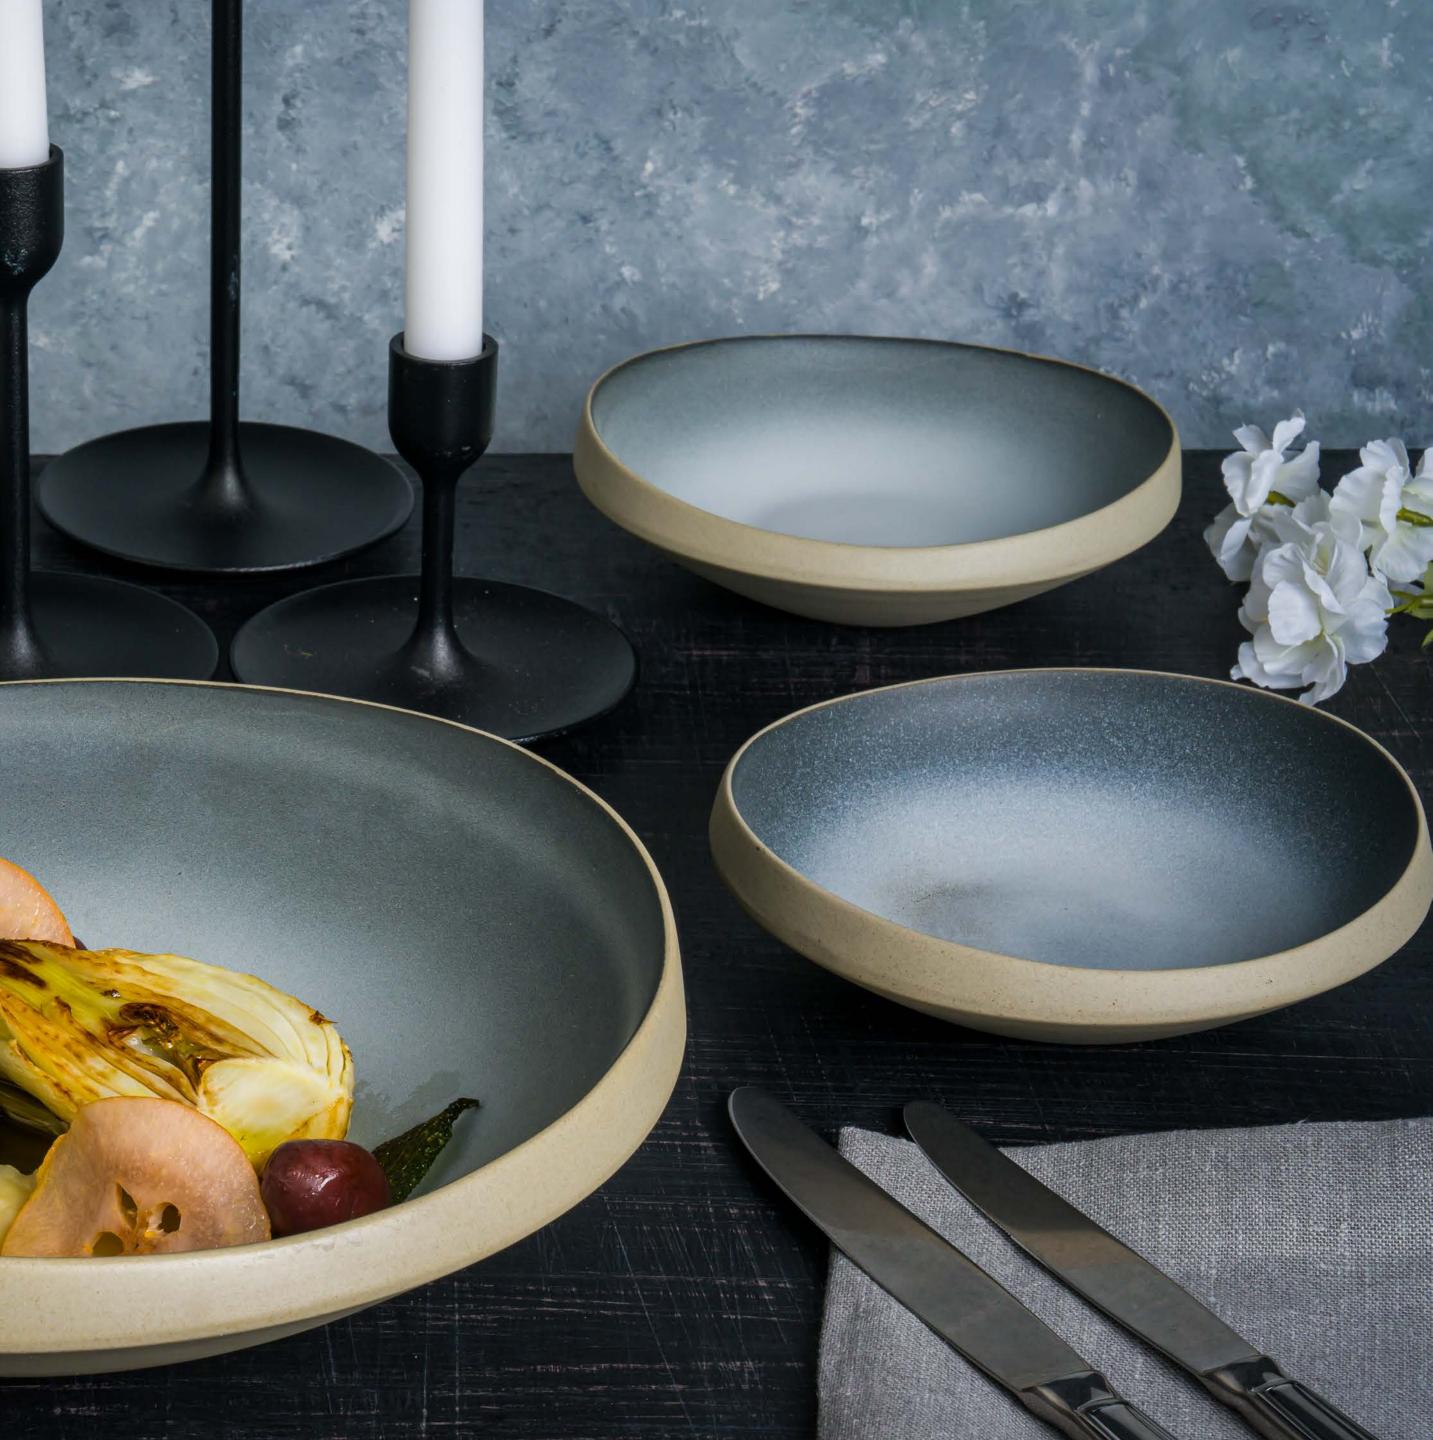

## Creater

The Crater collection takes its name from the appearance of the moon's craters. With its structure resembling pottery and a matte finish, the Crater collection evokes a handmade feel as if it's crafted in a workshop. The sandy color on the outer surface and the gray shadows on the inner side add a distinct depth to the product. The Crater collection offers chefs the opportunity to create boutique presentations with its original and simple design.