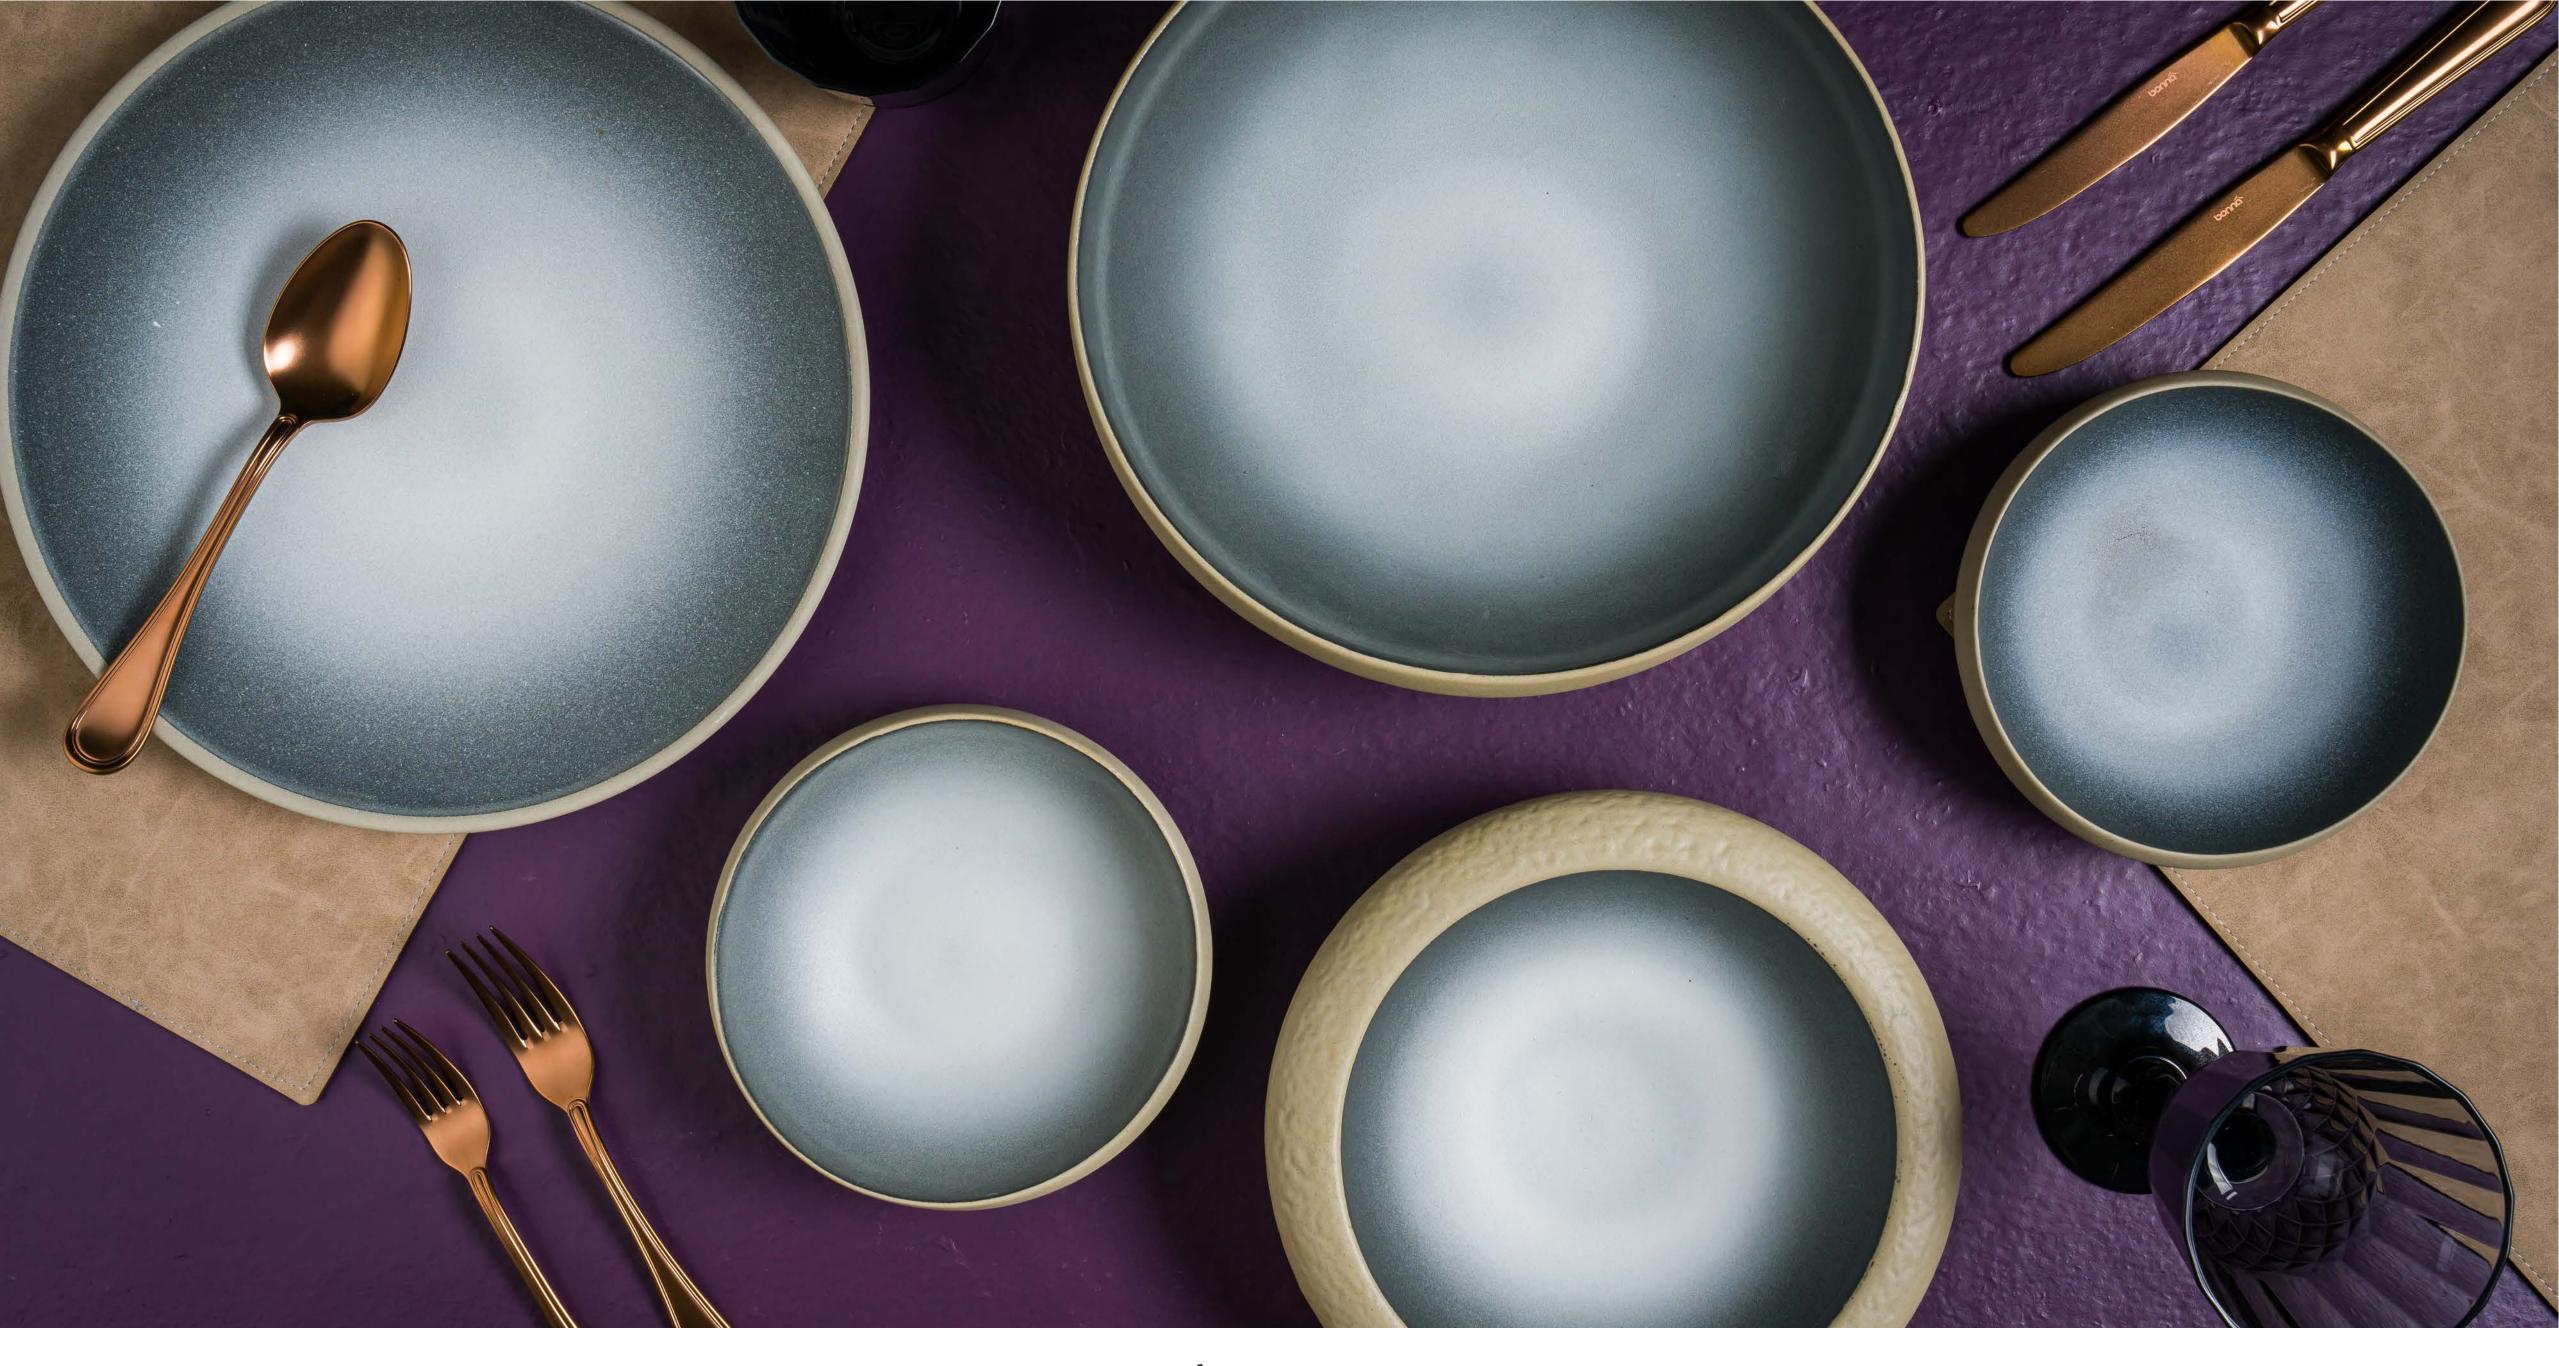

## Creater

The Crater collection takes its name from the appearance of the moon's craters. With its structure resembling pottery and a matte finish, the Crater collection evokes a handmade feel as if it's crafted in a workshop. The sandy color on the outer surface and the gray shadows on the inner side add a distinct depth to the product. The Crater collection offers chefs the opportunity to create boutique presentations with its original and simple design.