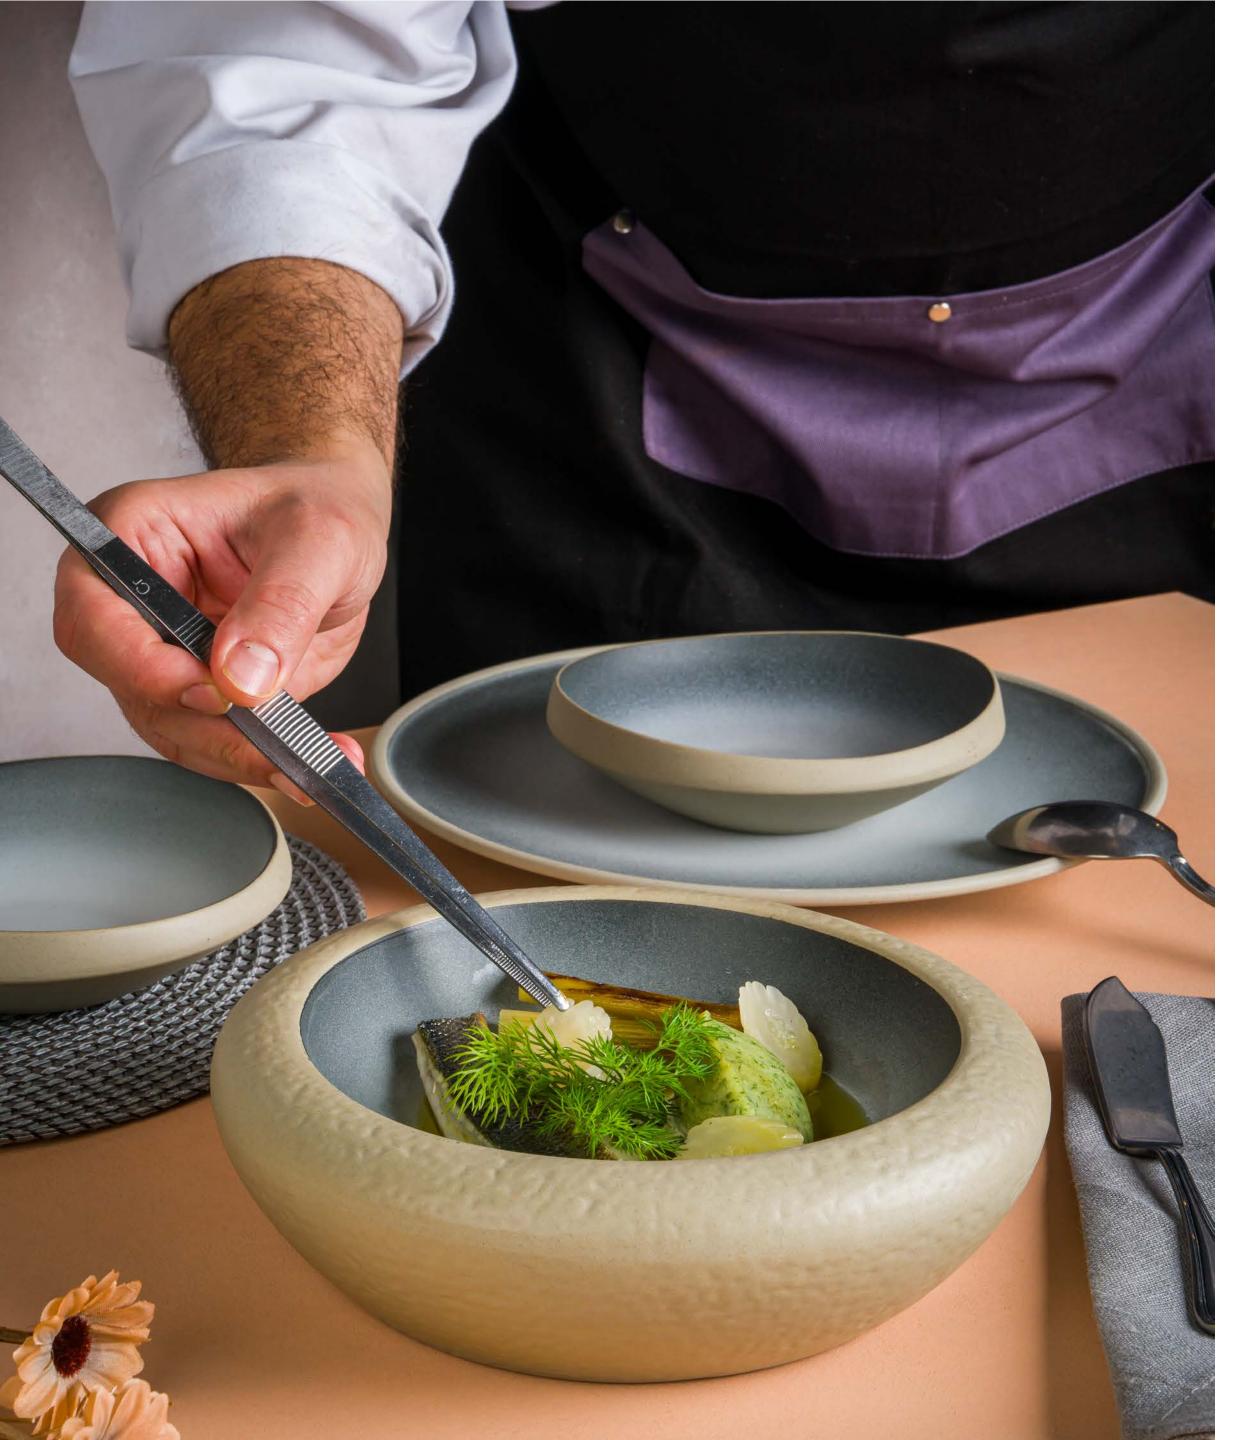

## Creater

The Crater collection takes its name from the appearance of the moon's craters. With its structure resembling pottery and a matte finish, the Crater collection evokes a handmade feel as if it's crafted in a workshop. The sandy color on the outer surface and the gray shadows on the inner side add a distinct depth to the product. The Crater collection offers chefs the opportunity to create boutique presentations with its original and simple design.