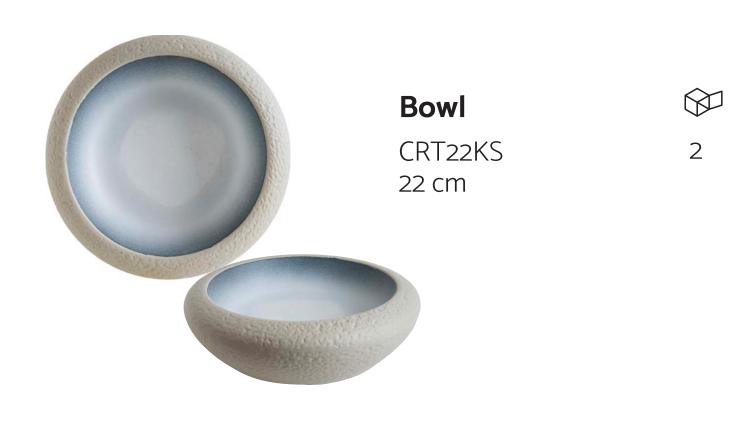

## Creater

The Crater collection takes its name from the appearance of the moon's craters. With its structure resembling pottery and a matte finish, the Crater collection evokes a handmade feel as if it's crafted in a workshop. The sandy color on the outer surface and the gray shadows on the inner side add a distinct depth to the product. The Crater collection offers chefs the opportunity to create boutique presentations with its original and simple design.