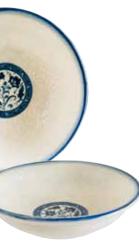

# Coffee Cup & Saucer 🕅

S-ESNMZGRM02KT 16 cm RIT02KF 80 cc

| Bowl &<br>Oatmeal Bowl               | $\langle \!\!\!$ |
|--------------------------------------|------------------|
| S-ESNLNGRM16KS<br>16 cm       400 cc | 12               |
| S-ESNMZGRM19KKT<br>19 cm             | 12               |