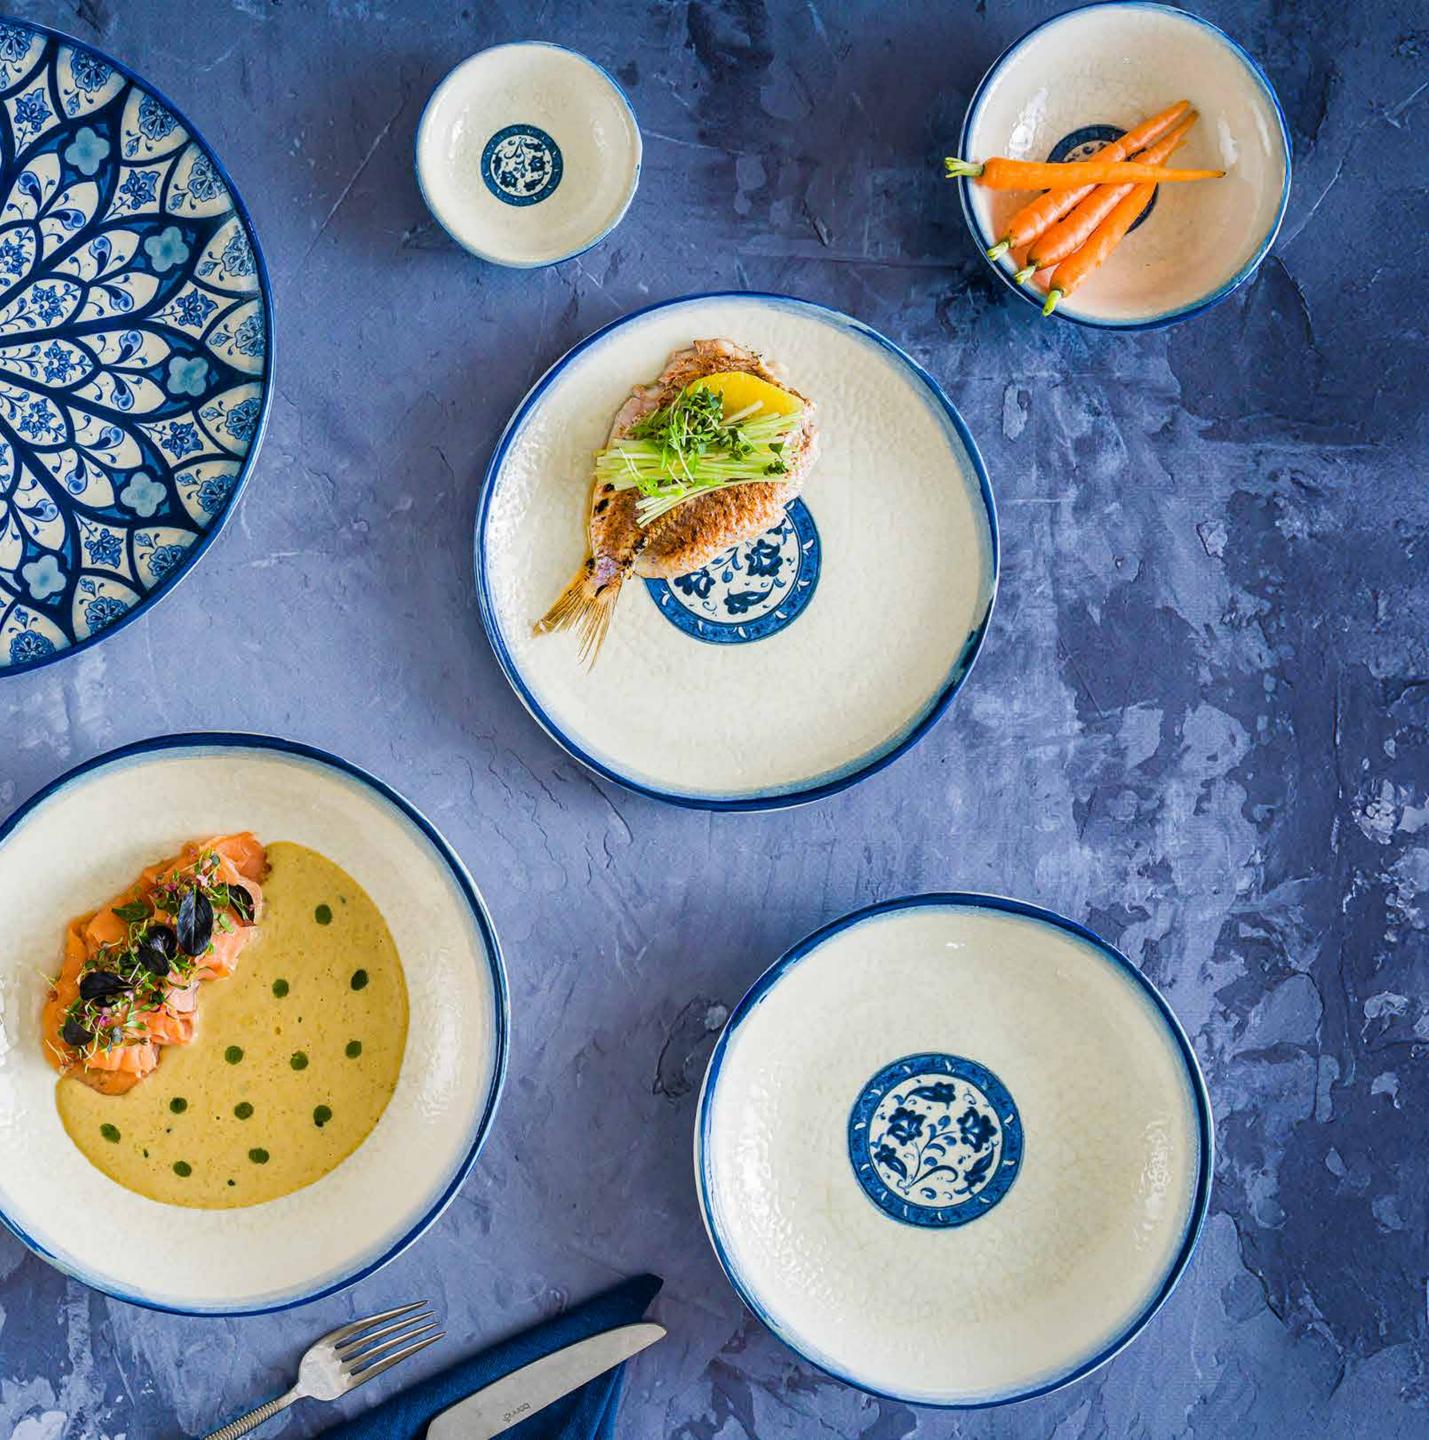

# Esnaf

<u>E</u>

The Esnaf collection, featuring blue flower patterns that appear to be delicately painted on a white canvas, is inspired by the warmth and sincerity of Anatolian artisans. This authentic collection, reflecting the traditional handicrafts of Turkish culture, brings a cozy and friendly ambiance to restaurants. Its vibrant shade of blue warmly welcomes your guests with enthusiasm.

# **Collection Features and Benefits**

- Inspired by the warm sincerity of Anatolian artisans, Esnaf has an authentic style.
- Thanks to its different designs, the collection allows for different Mix & Match combinations both within itself and with other collections in the portfolio.
- It offers chefs and restaurants the advantage of longlasting use, thanks to its lifetime warranty against edge chipping.
- Stackable forms provide space saving and ease of use for the kitchen team in the working environment.