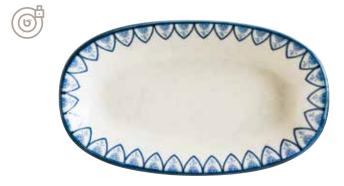

#### **Oval Dish**

S-ESNMWGRM150KY 15 x 8,5 cm S-ESNMWGRM19OKY 12 19 x 11 cm

6

| Pasta F          | Plate              | $\bigcirc$ |
|------------------|--------------------|------------|
| S-ESNLN<br>9 cm  | NGRM9CK<br>50 cc   | 24         |
| S-ESNLN<br>13 cm | NGRM13CK<br>220 cc | 12         |
| S-ESNLN<br>15 cm | NGRM15CK<br>330 cc | 12         |
| S-ESNLN<br>20 cm | NGRM2OCK<br>500 cc | 12         |