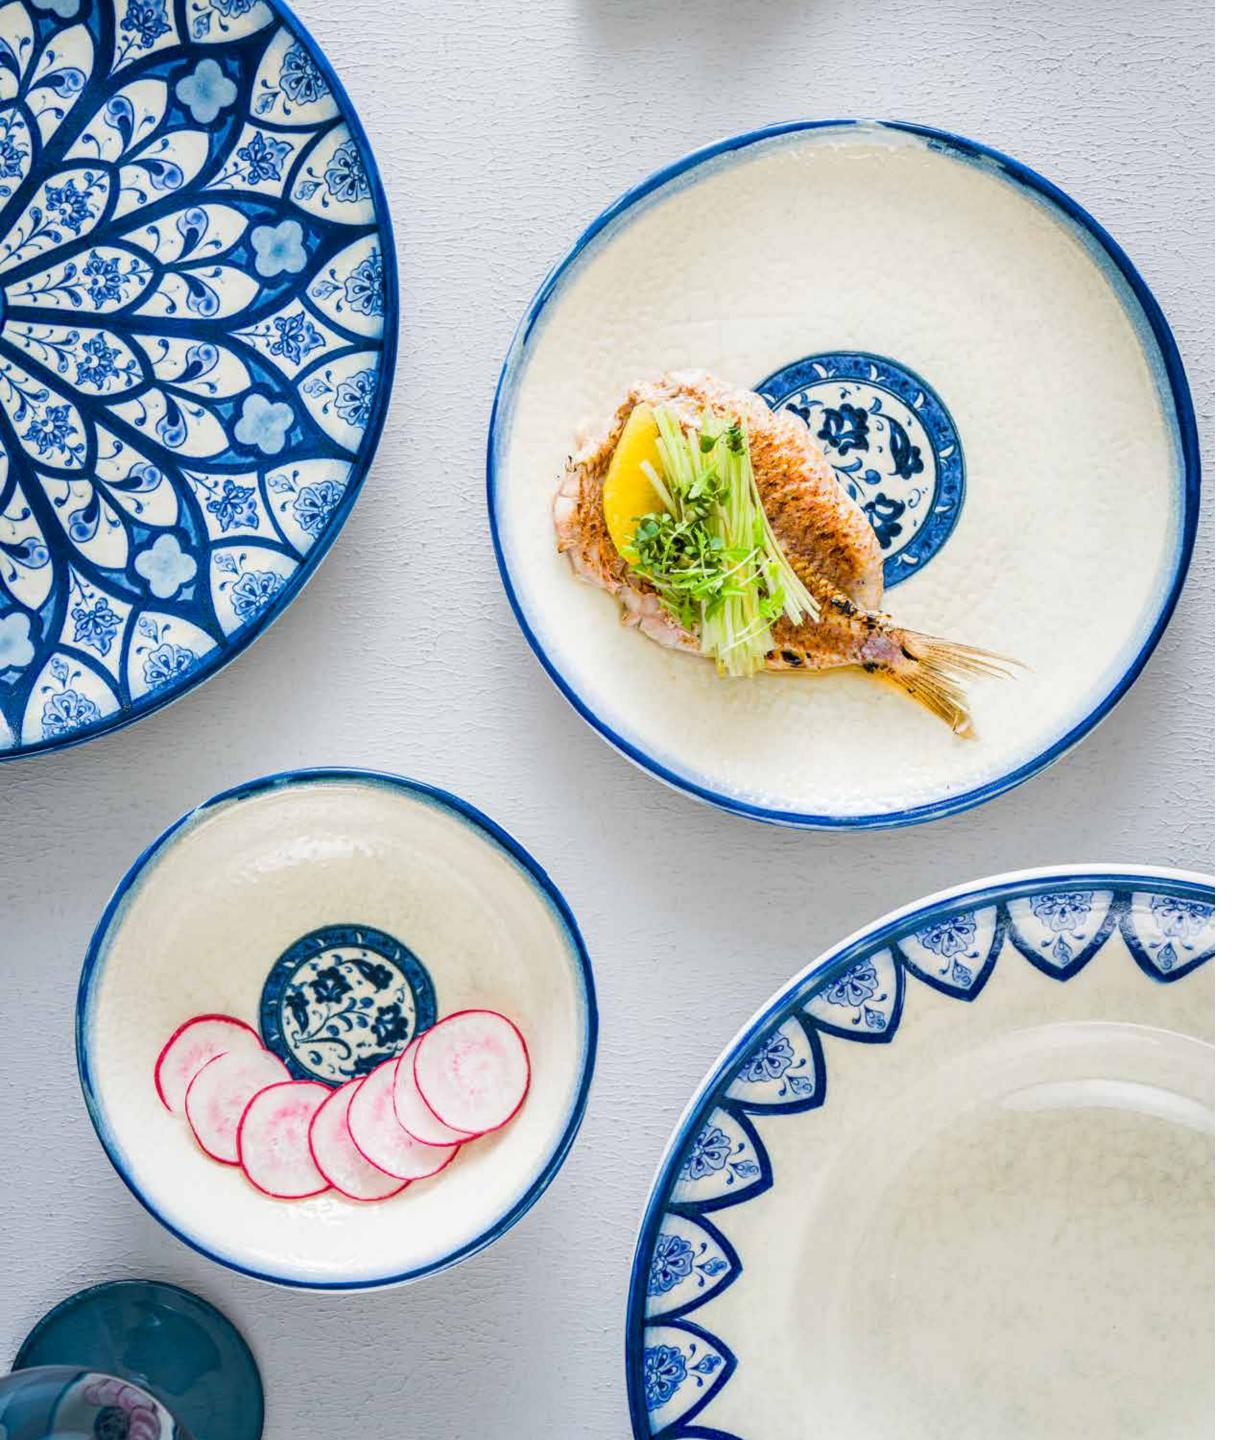

# Esnaf

<u>E</u>

The Esnaf collection, featuring blue flower patterns that appear to be delicately painted on a white canvas, is inspired by the warmth and sincerity of Anatolian artisans. This authentic collection, reflecting the traditional handicrafts of Turkish culture, brings a cozy and friendly ambiance to restaurants. Its vibrant shade of blue warmly welcomes your guests with enthusiasm.

# **Collection Features and Benefits**

- Inspired by the warm sincerity of Anatolian artisans, Esnaf has an authentic style.
- Thanks to its different designs, the collection allows for different Mix & Match combinations both within itself and with other collections in the portfolio.
- It offers chefs and restaurants the advantage of longlasting use, thanks to its lifetime warranty against edge chipping.
- Stackable forms provide space saving and ease of use for the kitchen team in the working environment.