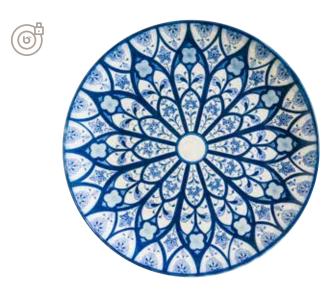

# Esnaf

<u>E</u>

The Esnaf collection, featuring blue flower patterns that appear to be delicately painted on a white canvas, is inspired by the warmth and sincerity of Anatolian artisans. This authentic collection, reflecting the traditional handicrafts of Turkish culture, brings a cozy and friendly ambiance to restaurants. Its vibrant shade of blue warmly welcomes your guests with enthusiasm.

# **Collection Features and Benefits**

- Inspired by the warm sincerity of Anatolian artisans, Esnaf has an authentic style.
- Thanks to its different designs, the collection allows for different Mix & Match combinations both within itself and with other collections in the portfolio.
- It offers chefs and restaurants the advantage of longlasting use, thanks to its lifetime warranty against edge chipping.
- Stackable forms provide space saving and ease of use for the kitchen team in the working environment.