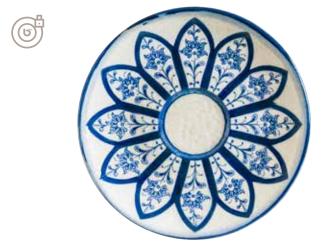

# Esnaf

<u>E</u>

The Esnaf collection, featuring blue flower patterns that appear to be delicately painted on a white canvas, is inspired by the warmth and sincerity of Anatolian artisans. This authentic collection, reflecting the traditional handicrafts of Turkish culture, brings a cozy and friendly ambiance to restaurants. Its vibrant shade of blue warmly welcomes your guests with enthusiasm.

# **Collection Features and Benefits**

- Inspired by the warm sincerity of Anatolian artisans, Esnaf has an authentic style.
- Thanks to its different designs, the collection allows for different Mix & Match combinations both within itself and with other collections in the portfolio.
- It offers chefs and restaurants the advantage of longlasting use, thanks to its lifetime warranty against edge chipping.
- Stackable forms provide space saving and ease of use for the kitchen team in the working environment.