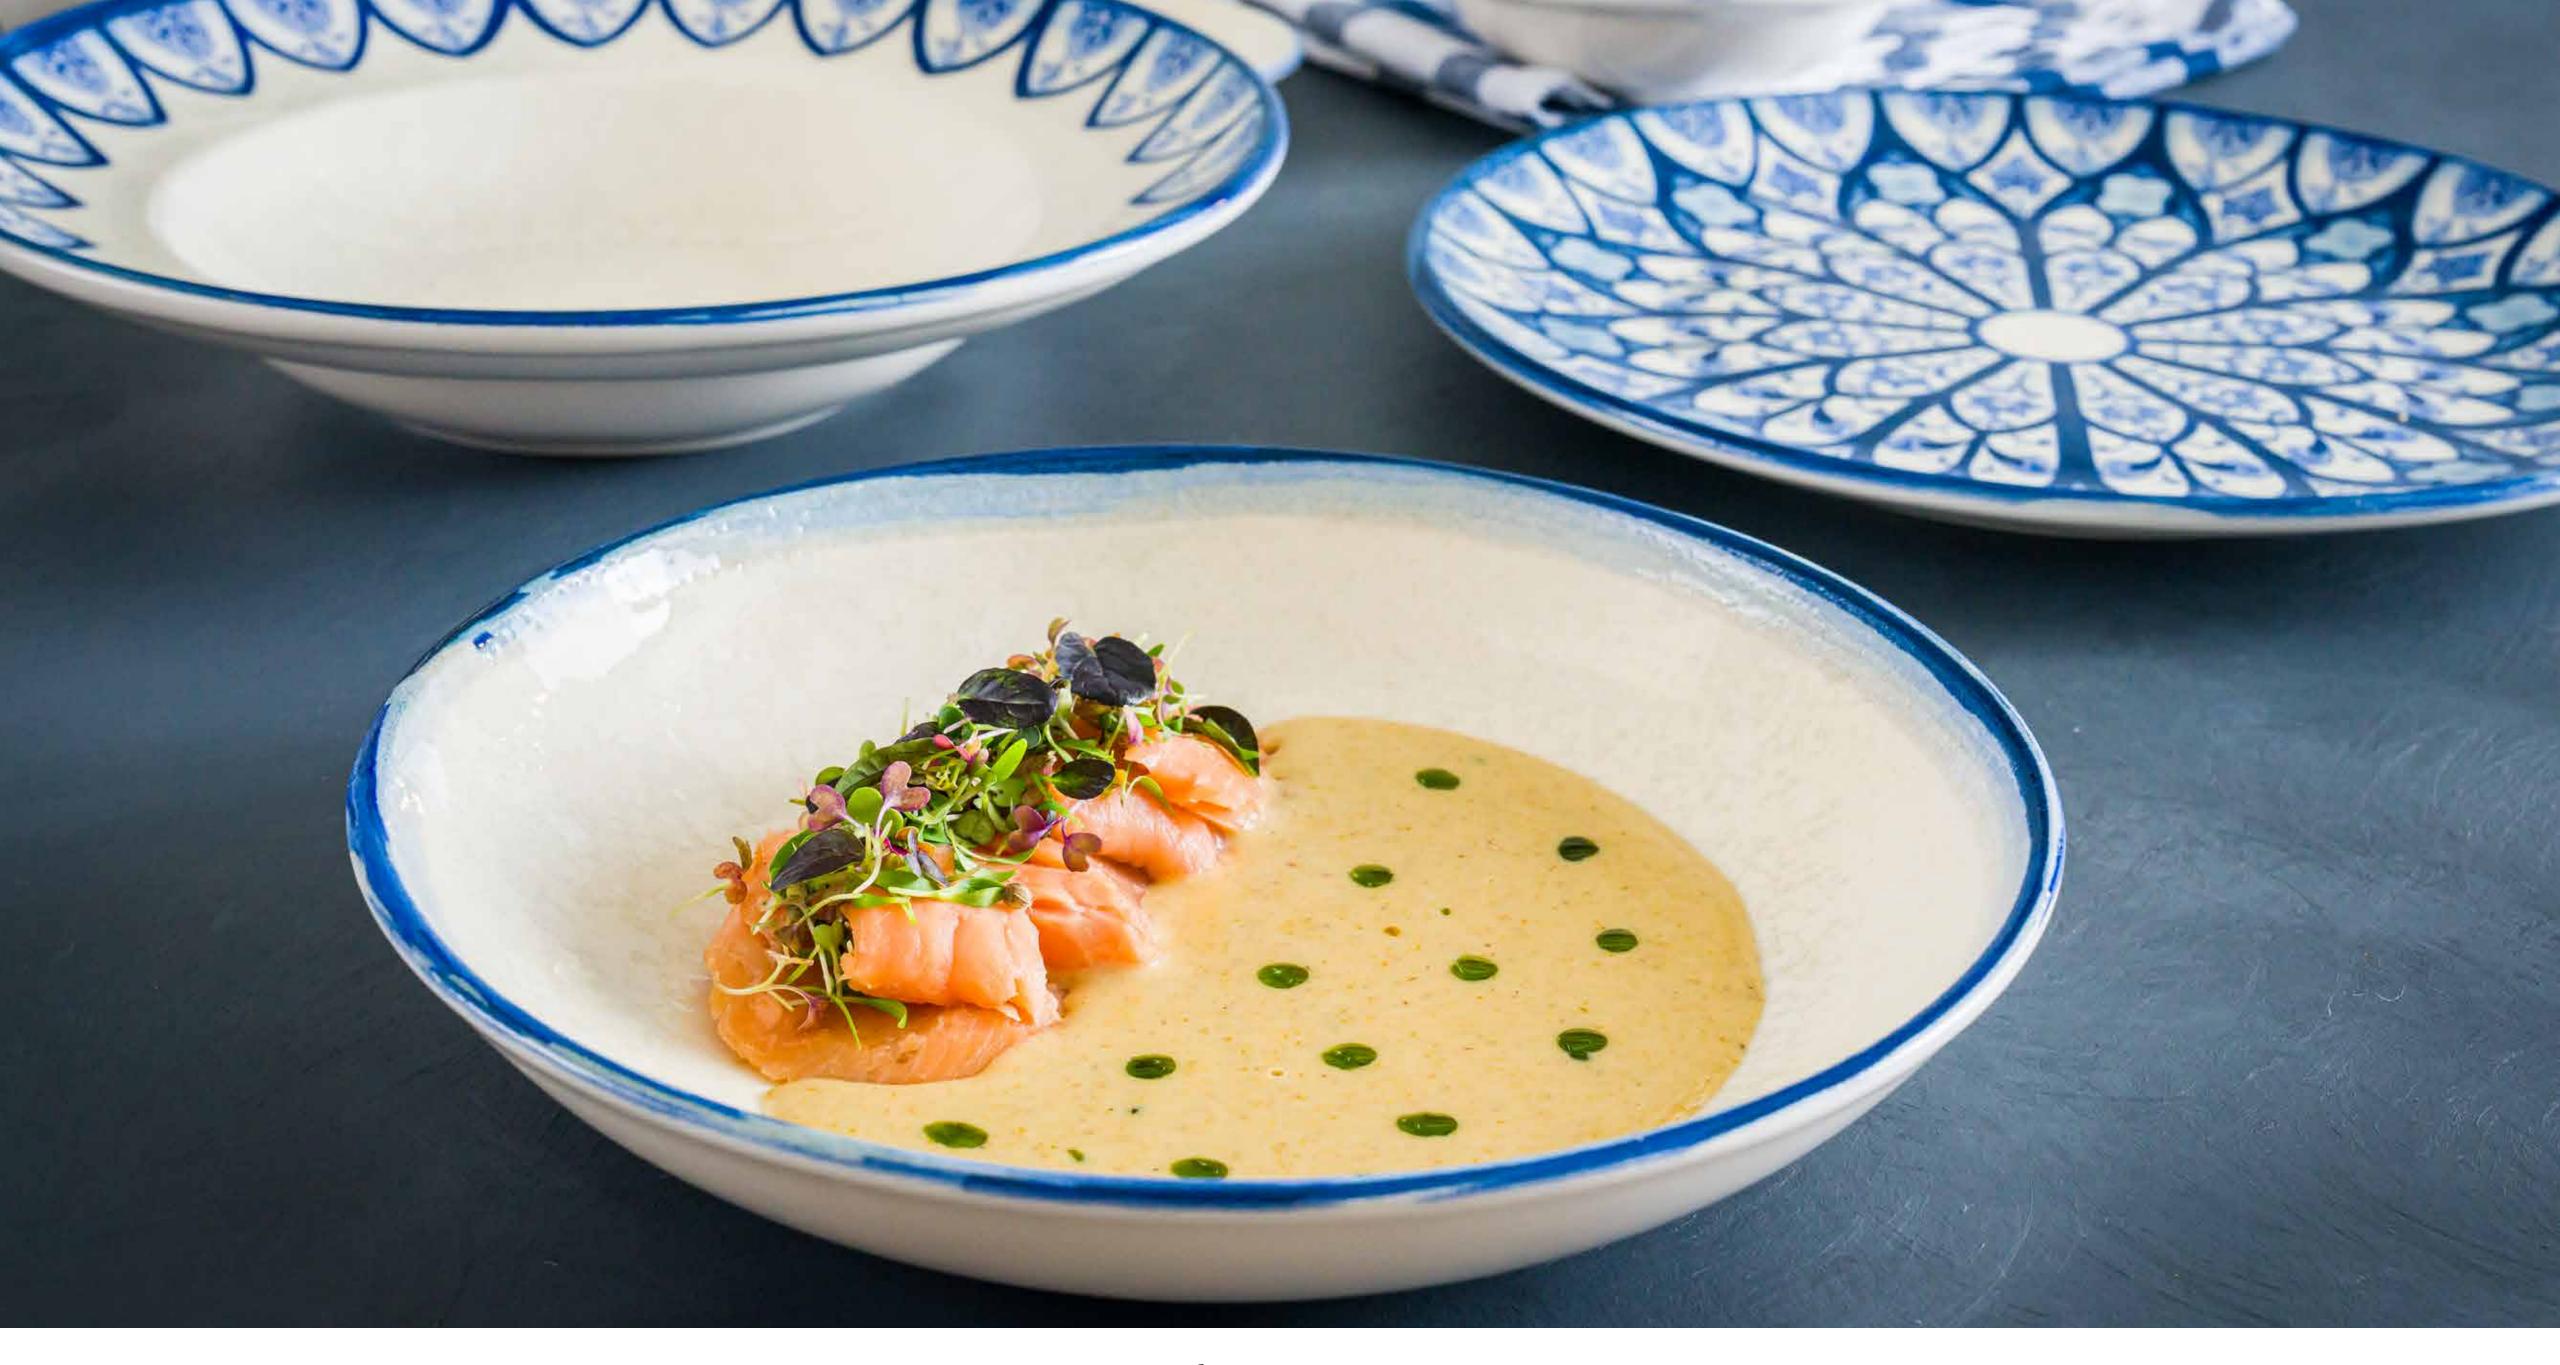

# Esnaf

<u>E</u>

The Esnaf collection, featuring blue flower patterns that appear to be delicately painted on a white canvas, is inspired by the warmth and sincerity of Anatolian artisans. This authentic collection, reflecting the traditional handicrafts of Turkish culture, brings a cozy and friendly ambiance to restaurants. Its vibrant shade of blue warmly welcomes your guests with enthusiasm.

# **Collection Features and Benefits**

- Inspired by the warm sincerity of Anatolian artisans, Esnaf has an authentic style.
- Thanks to its different designs, the collection allows for different Mix & Match combinations both within itself and with other collections in the portfolio.
- It offers chefs and restaurants the advantage of longlasting use, thanks to its lifetime warranty against edge chipping.
- Stackable forms provide space saving and ease of use for the kitchen team in the working environment.