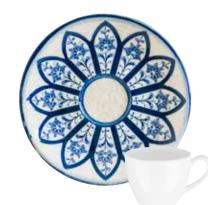

# Coffee Cup & Saucer 🕅

S-ESNMZGRM02KT 16 cm RIT02KF 80 cc

| Bowl &<br>Oatmeal Bowl               | $\langle \!\!\!$ |
|--------------------------------------|------------------|
| S-ESNLNGRM16KS<br>16 cm       400 cc | 12               |
| S-ESNMZGRM19KKT<br>19 cm             | 12               |