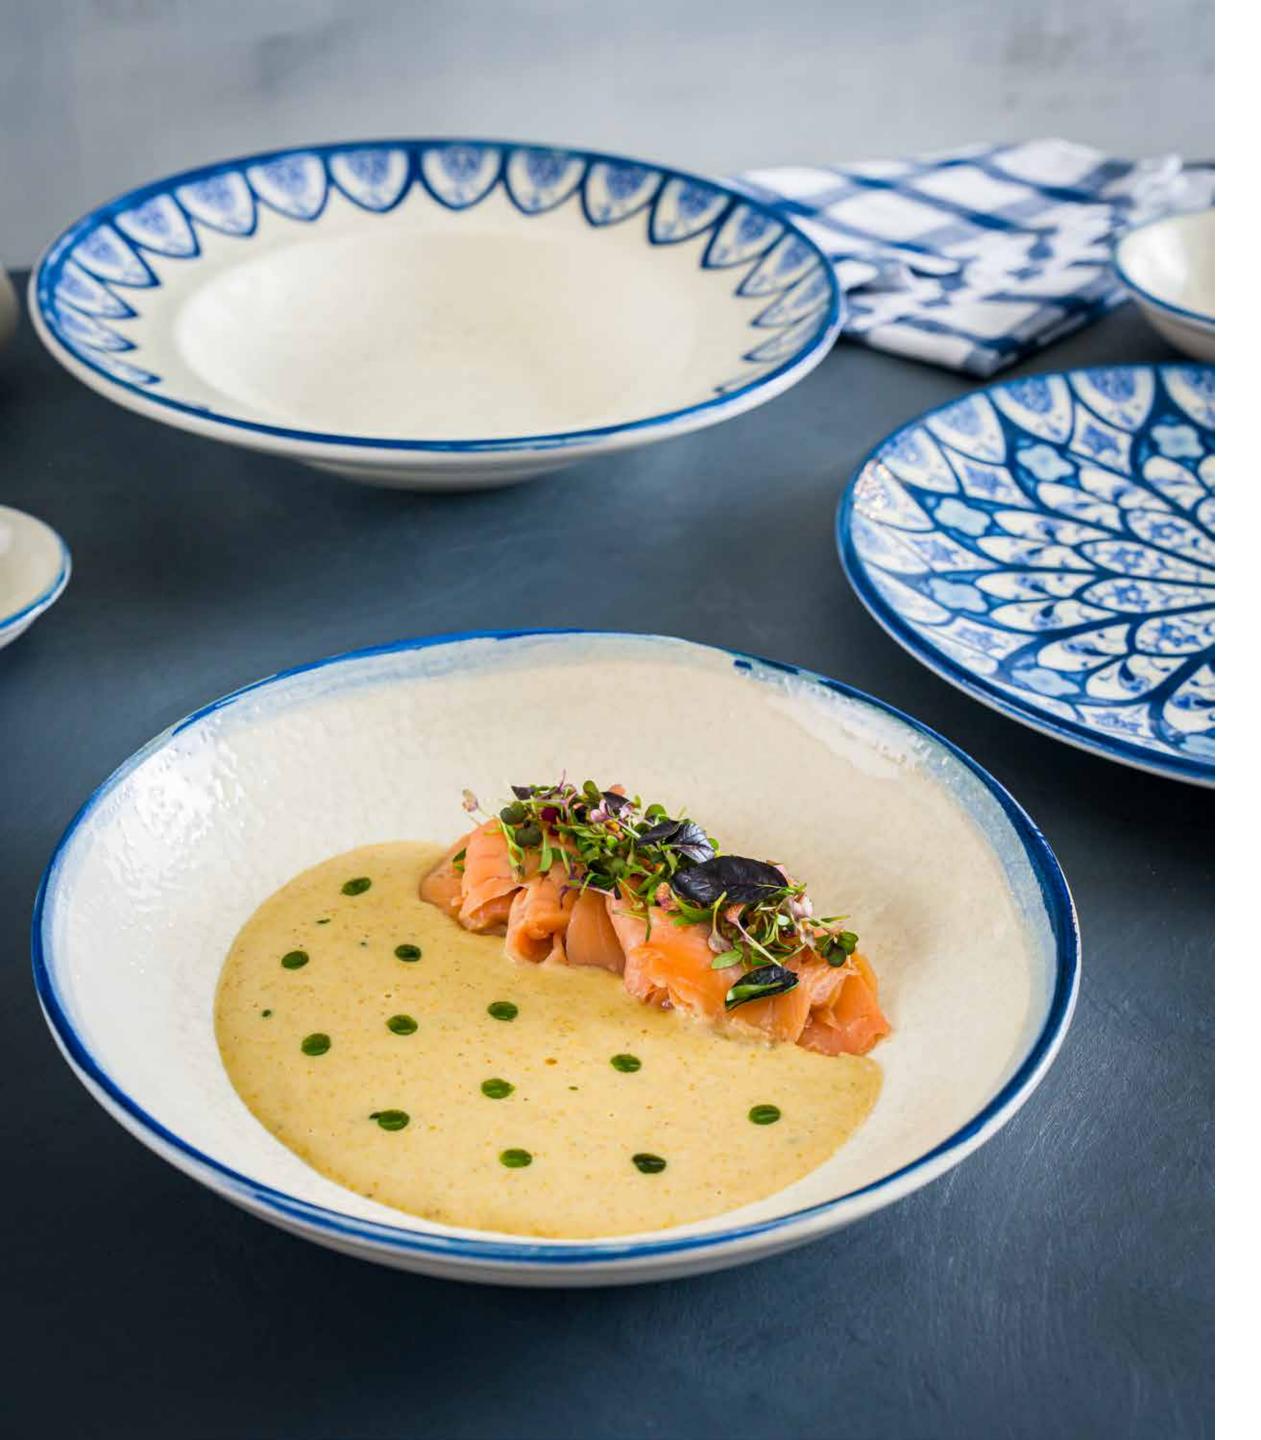

# Esnaf

<u>E</u>

The Esnaf collection, featuring blue flower patterns that appear to be delicately painted on a white canvas, is inspired by the warmth and sincerity of Anatolian artisans. This authentic collection, reflecting the traditional handicrafts of Turkish culture, brings a cozy and friendly ambiance to restaurants. Its vibrant shade of blue warmly welcomes your guests with enthusiasm.

# **Collection Features and Benefits**

- Inspired by the warm sincerity of Anatolian artisans, Esnaf has an authentic style.
- Thanks to its different designs, the collection allows for different Mix & Match combinations both within itself and with other collections in the portfolio.
- It offers chefs and restaurants the advantage of longlasting use, thanks to its lifetime warranty against edge chipping.
- Stackable forms provide space saving and ease of use for the kitchen team in the working environment.