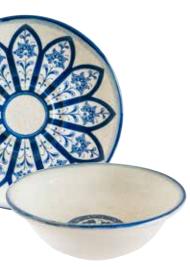

#### **Oval Dish**

S-ESNMWGRM150KY 15 x 8,5 cm S-ESNMWGRM19OKY 12 19 x 11 cm

6

| Pasta F          | Plate              | $\bigcirc$ |
|------------------|--------------------|------------|
| S-ESNLN<br>9 cm  | NGRM9CK<br>50 cc   | 24         |
| S-ESNLN<br>13 cm | NGRM13CK<br>220 cc | 12         |
| S-ESNLN<br>15 cm | NGRM15CK<br>330 cc | 12         |
| S-ESNLN<br>20 cm | NGRM2OCK<br>500 cc | 12         |