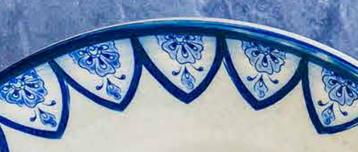

# Esnaf

<u>E</u>

The Esnaf collection, featuring blue flower patterns that appear to be delicately painted on a white canvas, is inspired by the warmth and sincerity of Anatolian artisans. This authentic collection, reflecting the traditional handicrafts of Turkish culture, brings a cozy and friendly ambiance to restaurants. Its vibrant shade of blue warmly welcomes your guests with enthusiasm.

# **Collection Features and Benefits**

- Inspired by the warm sincerity of Anatolian artisans, Esnaf has an authentic style.
- Thanks to its different designs, the collection allows for different Mix & Match combinations both within itself and with other collections in the portfolio.
- It offers chefs and restaurants the advantage of longlasting use, thanks to its lifetime warranty against edge chipping.
- Stackable forms provide space saving and ease of use for the kitchen team in the working environment.