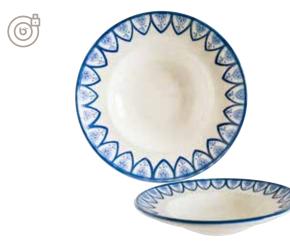

#### Pasta Plate

S-ESNMWGRM24CK 24 cm 400 cc S-ESNMWGRM27CK 27 cm 450 cc

| Pasta Plate                         | $\langle \mathcal{P} \rangle$ |
|-------------------------------------|-------------------------------|
| S-ESNLNBLM23CK<br>23 cm     1000 cc | 6                             |
| S-ESNLNBLM25CK<br>25 cm     1300 cc | 6                             |