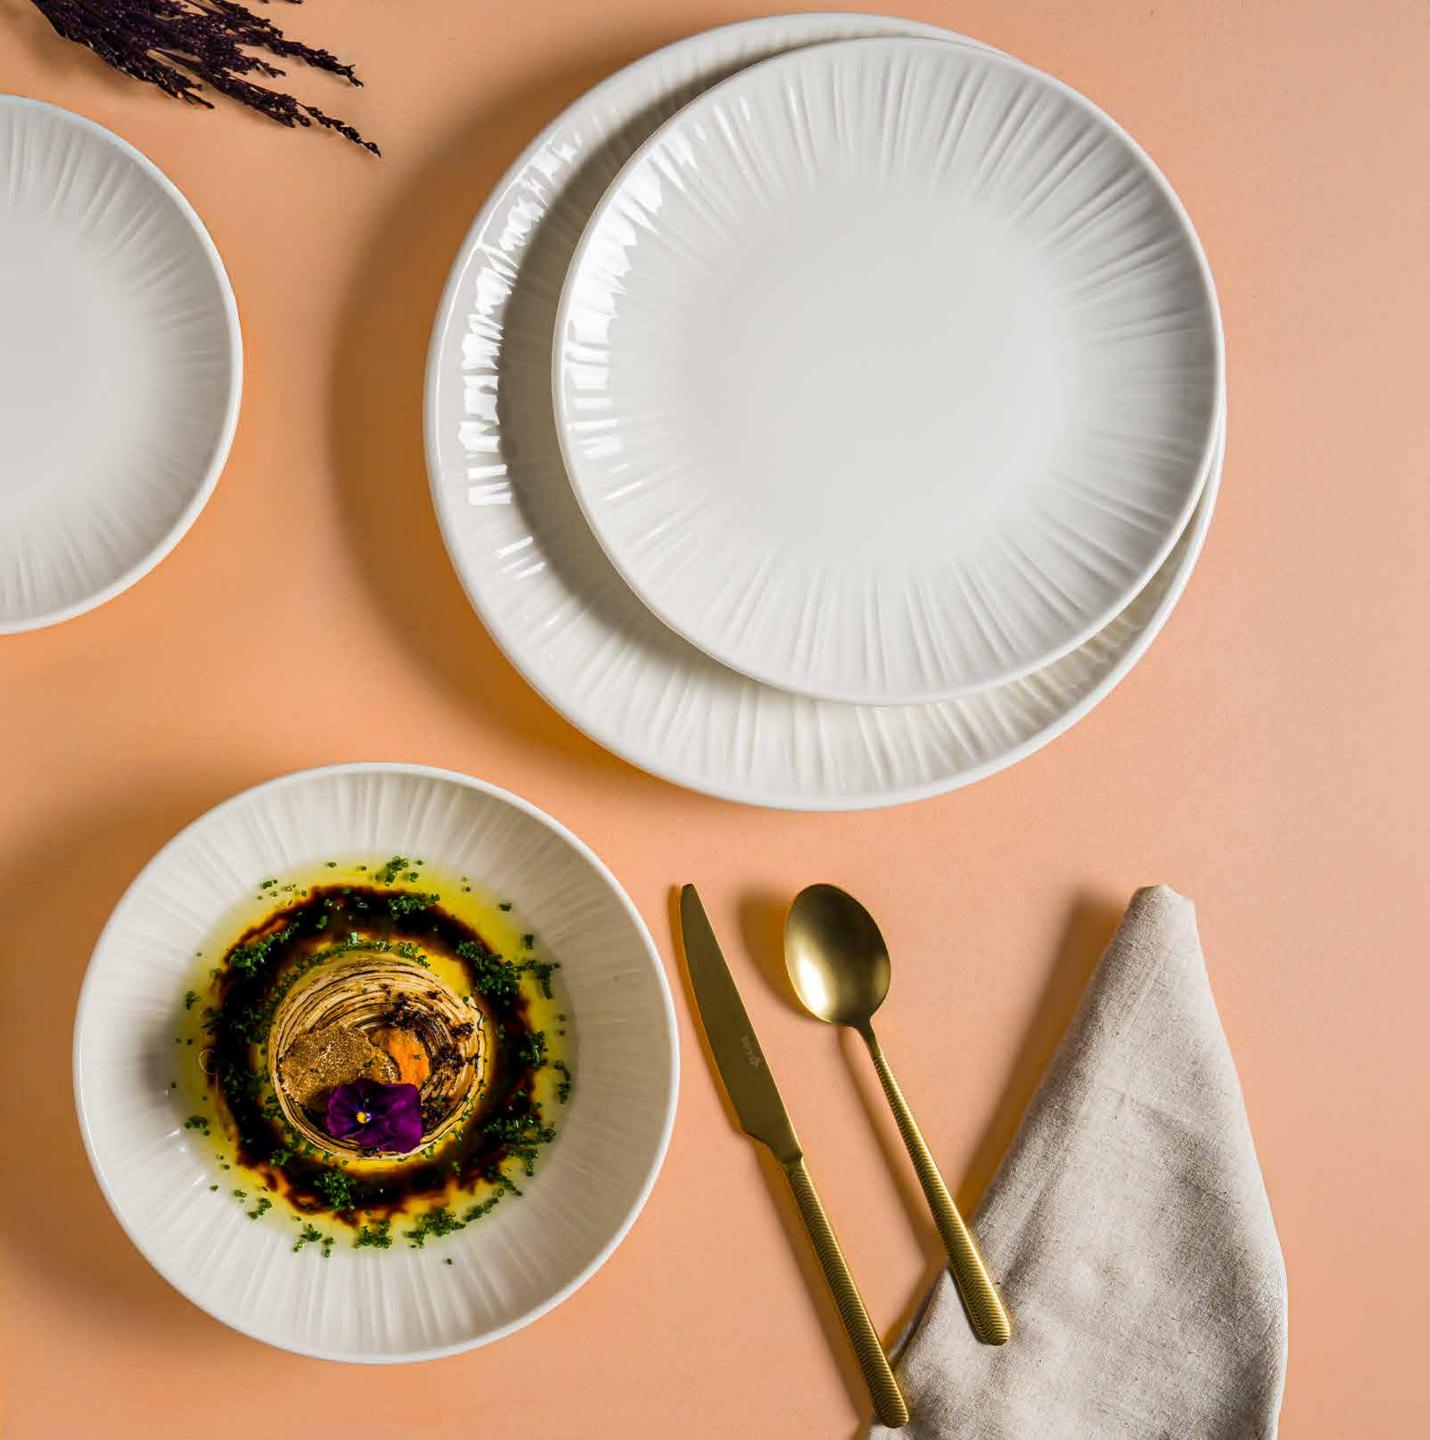

# Strato

Strato draws all attention to the chef's creative presentation with its assertive and elegant design. Strato stands out as a unique design thanks to its relief details reminiscent of the iris lines that make every pupil unique. Understated elegance and minimalist design... The collection stands out as a great choice for fine dine restaurants and hotels that prefer premium quality and elegance.

# **Collection Features and Benefits**

- Inspired by the iris of the eye, this collection features relief details that provide an understated and elegant presentation.
- The timeless elegance of white makes it a favorite choice among chefs.
- Edge Chip-Resistant feature provided, which offers longlasting use
- Stackable forms provide space saving and ease of use for the kitchen team in the working areas.