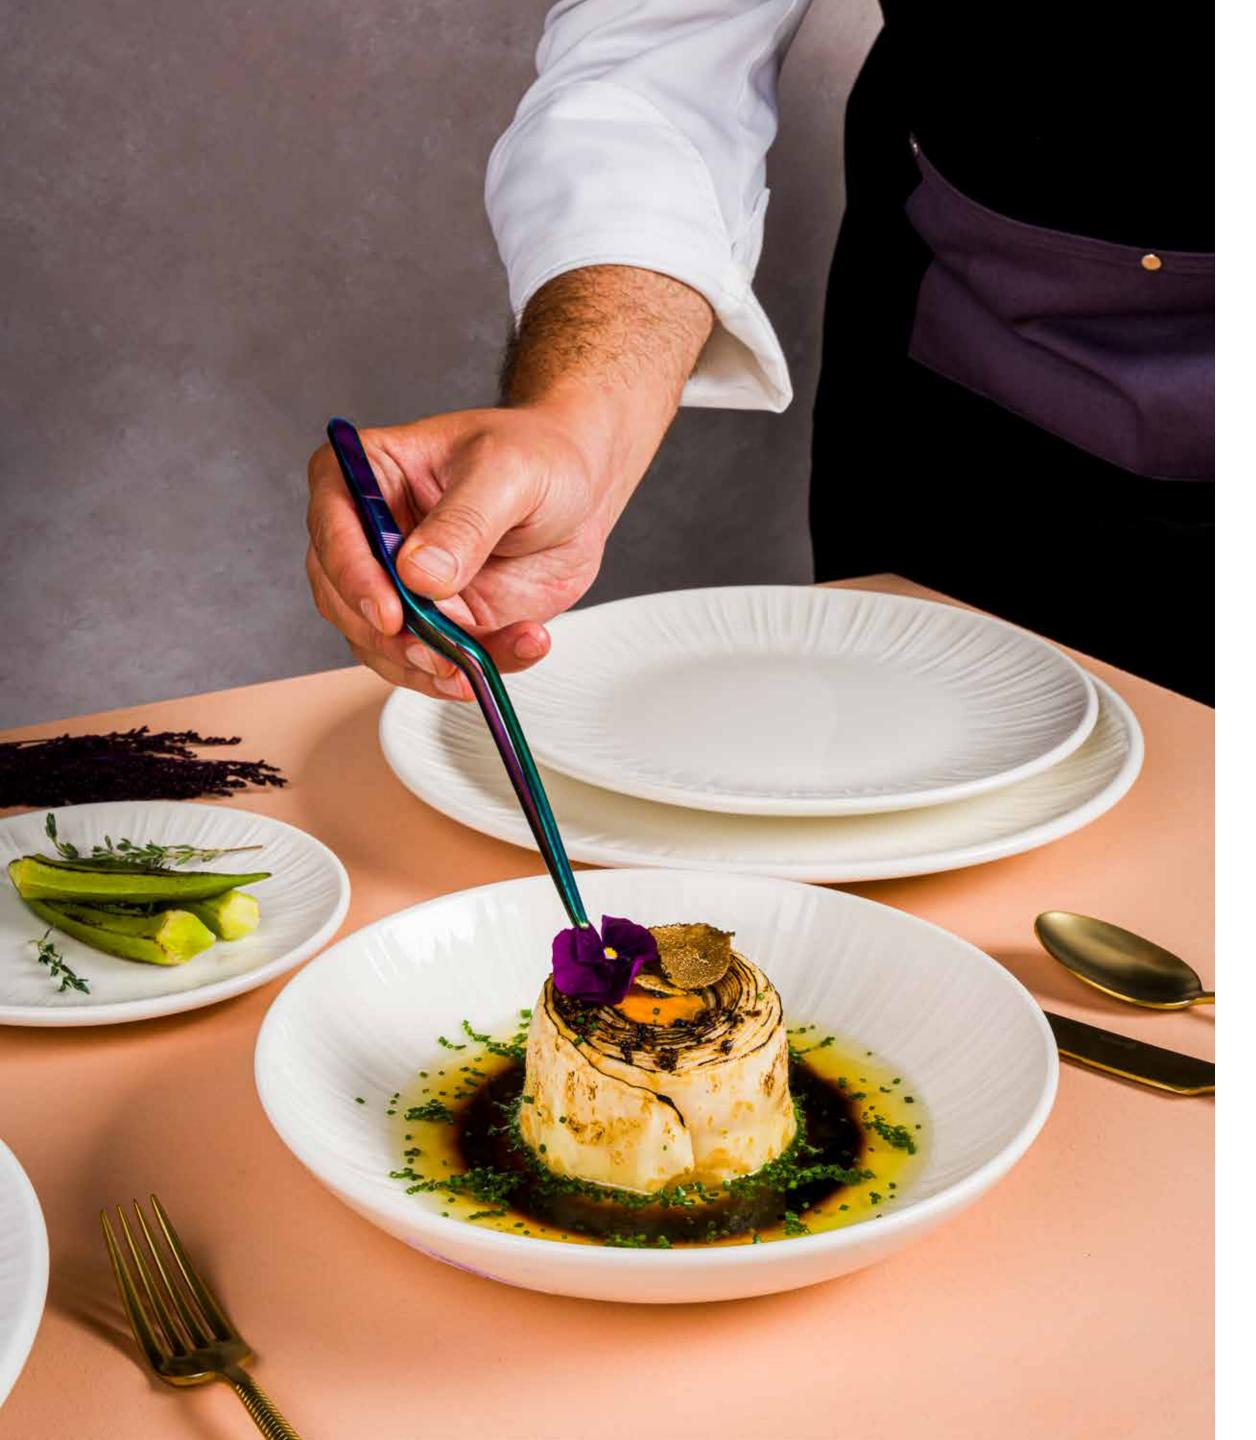

# Strato

Strato draws all attention to the chef's creative presentation with its assertive and elegant design. Strato stands out as a unique design thanks to its relief details reminiscent of the iris lines that make every pupil unique. Understated elegance and minimalist design... The collection stands out as a great choice for fine dine restaurants and hotels that prefer premium quality and elegance.

# **Collection Features and Benefits**

- Inspired by the iris of the eye, this collection features relief details that provide an understated and elegant presentation.
- The timeless elegance of white makes it a favorite choice among chefs.
- Edge Chip-Resistant feature provided, which offers longlasting use
- Stackable forms provide space saving and ease of use for the kitchen team in the working areas.