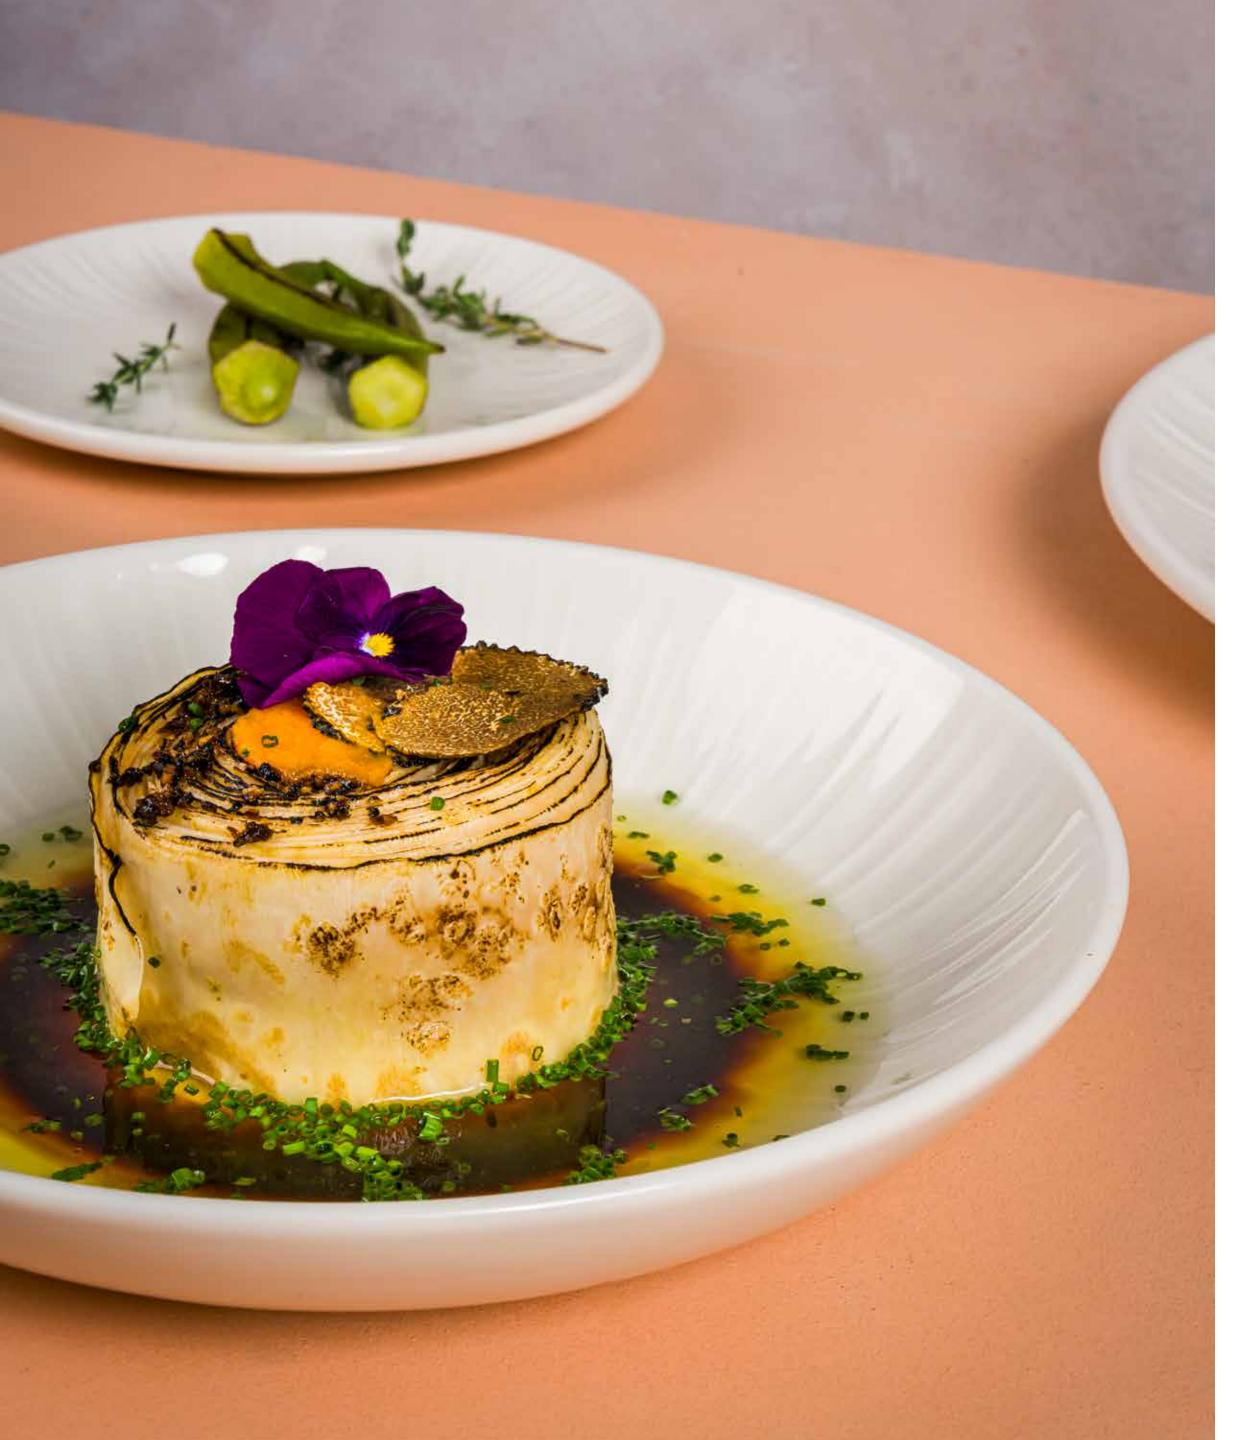

# Strato

Strato draws all attention to the chef's creative presentation with its assertive and elegant design. Strato stands out as a unique design thanks to its relief details reminiscent of the iris lines that make every pupil unique. Understated elegance and minimalist design... The collection stands out as a great choice for fine dine restaurants and hotels that prefer premium quality and elegance.

# **Collection Features and Benefits**

- Inspired by the iris of the eye, this collection features relief details that provide an understated and elegant presentation.
- The timeless elegance of white makes it a favorite choice among chefs.
- Edge Chip-Resistant feature provided, which offers longlasting use
- Stackable forms provide space saving and ease of use for the kitchen team in the working areas.